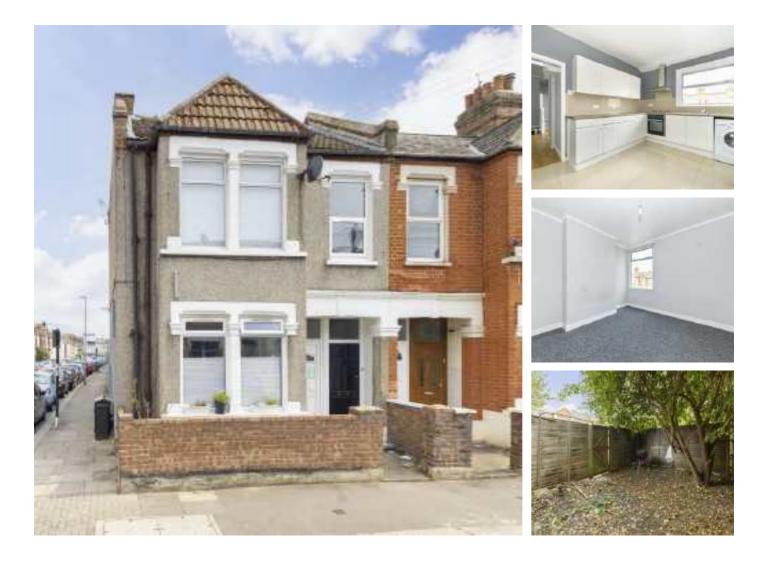

## Woodbury Street, SW17 £495,000

An impressive three bedroom maisonette set over the first floor of this handsome Victorian building. Accommodation extends to 763 sqft and comprises a large eat-in kitchen, front reception, a private garden, three bedrooms and a three piece family bathroom.

Woodbury Street is enviably located for the many shops, bars and restaurants of Central Tooting with Tooting Market only a short stroll away. The many transport links and access points for the City can be found via Tooting Broadway Underground and Tooting Railway stations.

#### Features

Three Bedrooms Scope for Extending (STPP) Private Garden Healthy Lease Chain Free Desirable Location