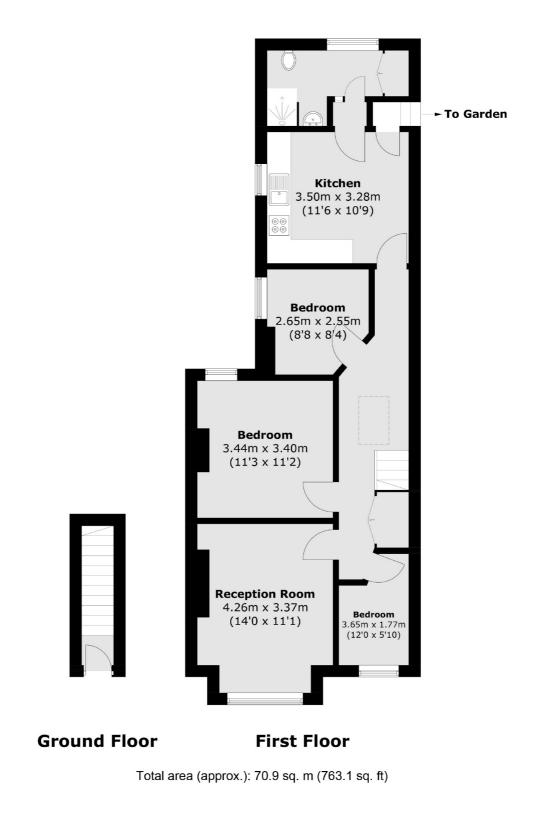

## Woodbury Street, SW17 £495,000

An impressive three bedroom maisonette set over the first floor of this handsome Victorian building. Accommodation extends to 763 sqft and comprises a large eat-in kitchen, front reception, a private garden, three bedrooms and a three piece family bathroom.

#### Features

Three Bedrooms Scope for Extending (STPP) Private Garden Healthy Lease Chain Free Desirable Location