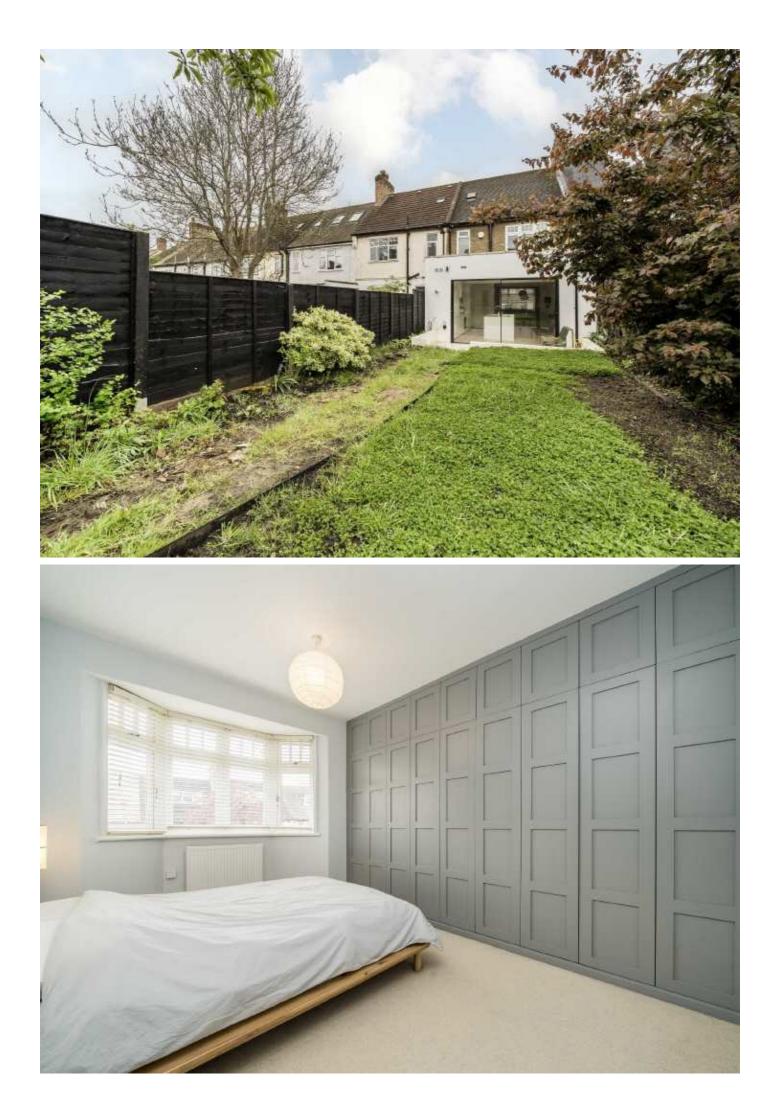

Having undergone extensive refurbishment, the property opens onto a spacious and bright double reception room wonderfully furnished with solid wooden floors, a feature fireplace and bespoke cabinetry with a comfortable seating and dining area at the heart of the home. With double height floor to ceiling slim frame sliding doors, the stunning new kitchen makes for a superb social space and is beautifully complimented by solid quartz worktops, a breakfast island, boiling tap, integrated appliances including water softener and a vast array of wall and base units with onward views onto a large garden.

Over the first and top floor, there are four double bedrooms and a spacious three piece family bathroom. The home is wonderfully balanced with a downstairs w/c and further scope for extending via the loft (STPP).

## Features

Four Bedrooms Stylish Open-Plan Kitchen Further Extension Potential (STPP) Large Garden Desirable Location