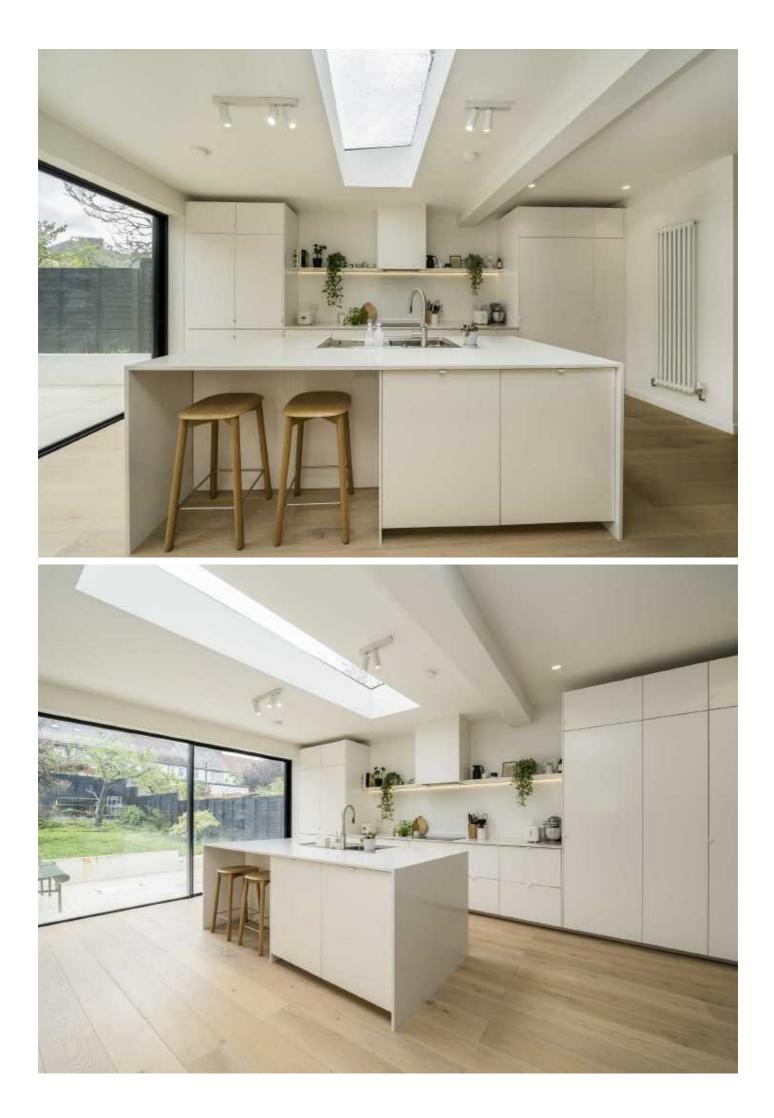

Having undergone extensive refurbishment, the property opens onto a spacious and bright double reception room wonderfully furnished with solid wooden floors, a feature fireplace and bespoke cabinetry with a comfortable seating and dining area at the heart of the home. With double height floor to ceiling slim frame sliding doors, the stunning new kitchen makes for a superb social space and is beautifully complimented by solid quartz worktops, a breakfast island, boiling tap, integrated appliances including water softener and a vast array of wall and base units with onward views onto a large garden.