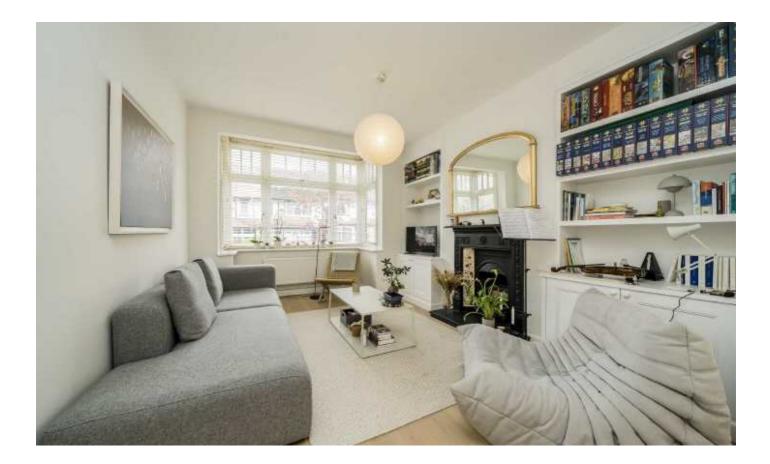

Having undergone extensive refurbishment, the property opens onto a spacious and bright double reception room wonderfully furnished with solid wooden floors, a feature fireplace and bespoke cabinetry with a comfortable seating and dining area at the heart of the home. With double height floor to ceiling slim frame sliding doors, the stunning new kitchen makes for a superb social space and is beautifully complimented by solid quartz worktops, a breakfast island, boiling tap, integrated appliances including water softener and a vast array of wall and base units with onward views onto a large garden.