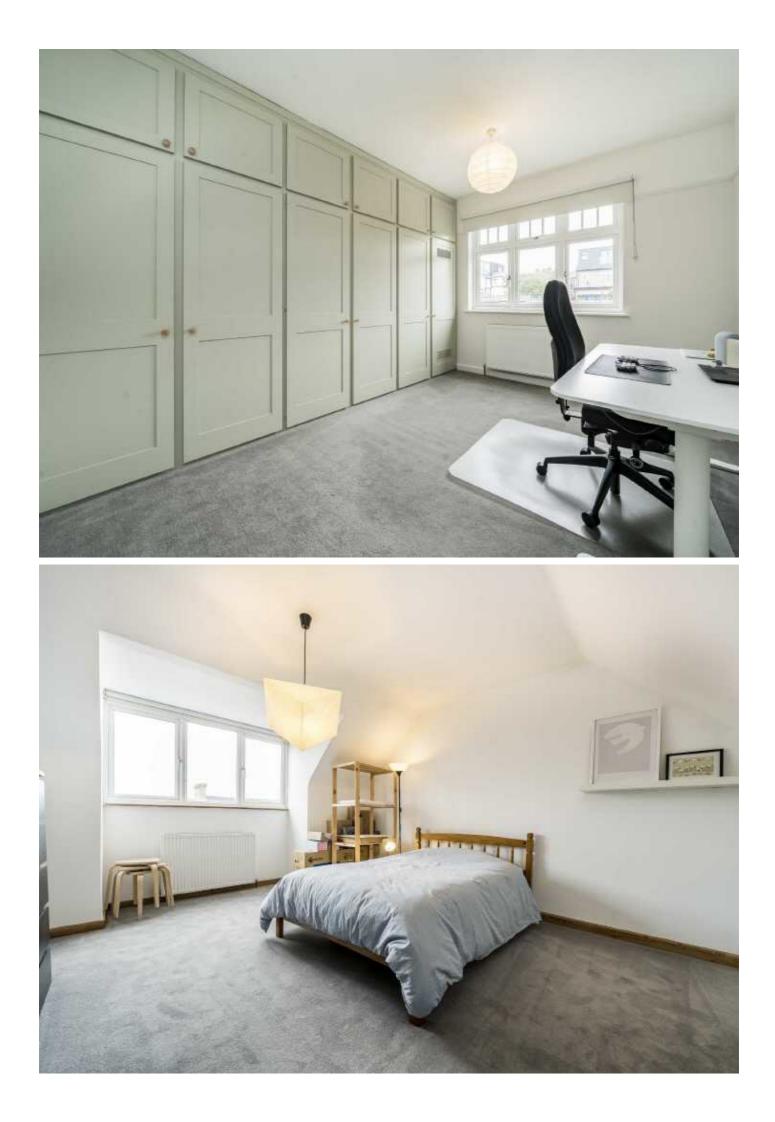

Having undergone extensive refurbishment, the property opens onto a spacious and bright double reception room wonderfully furnished with solid wooden floors, a feature fireplace and bespoke cabinetry with a comfortable seating and dining area at the heart of the home. With double height floor to ceiling slim frame sliding doors, the stunning new kitchen makes for a superb social space and is beautifully complimented by solid quartz worktops, a breakfast island, boiling tap, integrated appliances including water softener and a vast array of wall and base units with onward views onto a large garden.

Over the first and top floor, there are four double bedrooms and a spacious three piece family bathroom. The home is wonderfully balanced with a downstairs w/c and further scope for extending via the loft (STPP).