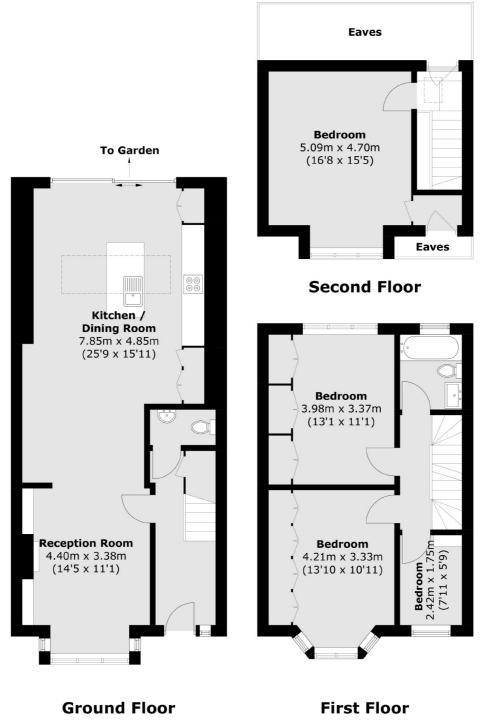

## Hebdon Road, London, SW17

Total area (approx.): 125.5 sq. m (1,350.8 sq. ft) (Excluding Eaves)

Tooting 48 Tooting High Street London SW17 ORG Sales 020 8545 8582 Energy Rating: . We aim to make our particulars both accurate and reliable. However they are not guaranteed; nor do they form part of an offer or contract. If you require clarification on any points then please contact us, especially if you're traveling some distance to view. Please note that appliances and heating systems have not been tested and therefore no warranties can be given as to their good working order.