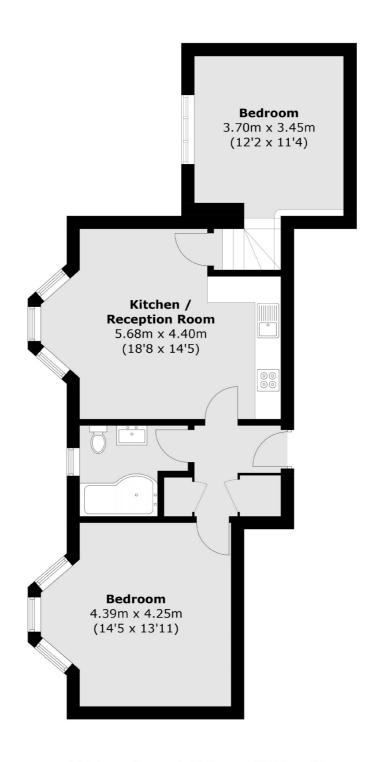

## Thrale Road, London, SW16

Total area (approx.): 62.9 sq. m (677.0 sq. ft)

Tooting

London SW17 ORG

020 8545 8583

Lettings

48 Tooting High Street