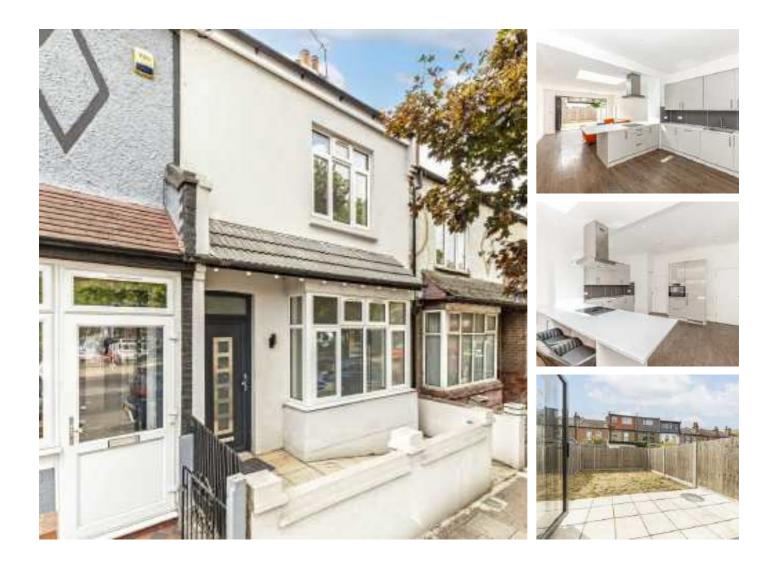

## Blackshaw Road, SW17 £795,000

A newly refurbished four bedroom home set over three floors with an open plan kitchen/reception with bi-fold doors leading on to a private garden, situated on a highly desirable road in central Tooting.

#### Features

House Four Double Bedrooms Open Plan Modern Kitchen Two Bathrooms Prime Location