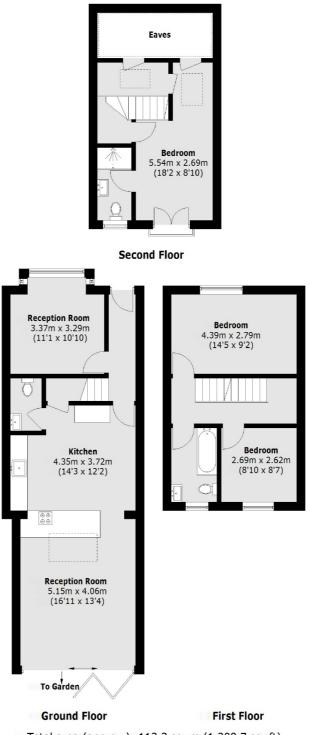

### Blackshaw Road, London, SW17

Total area (approx.): 112.3 sq. m (1,208.7 sq. ft)

Tooting 48 Tooting High Street London SW17 ORG Sales 020 8545 8582 Energy Rating: . We aim to make our particulars both accurate and reliable. However they are not guaranteed; nor do they form part of an offer or contract. If you require clarification on any points then please contact us, especially if you're traveling some distance to view. Please note that appliances and heating systems have not been tested and therefore no warranties can be given as to their good working order.