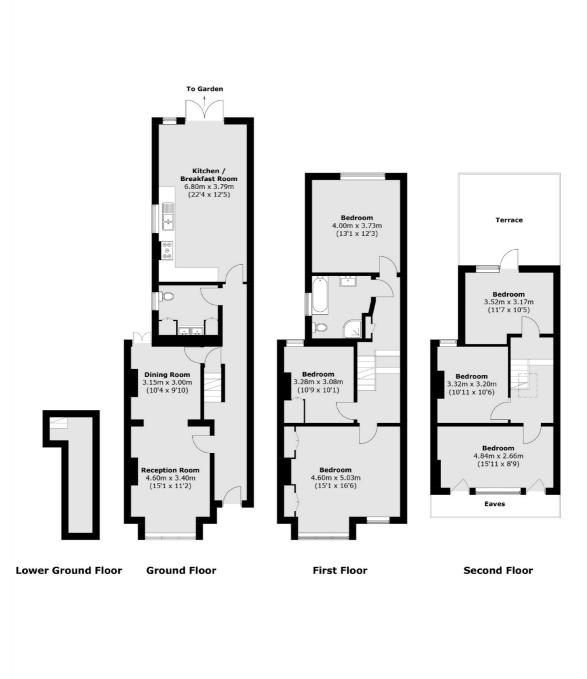

## Lucien Road, London, SW17

Total area (approx.): 188.7 sq. m (2031.1 sq. ft) Terrace area : 17.0 sq. m (182.9 sq. ft) (Excluding Eaves)

Tooting 48 Tooting High Street London SW17 ORG Sales 020 8545 8582 Energy Rating: D. We aim to make our particulars both accurate and reliable. However they are not guaranteed; nor do they form part of an offer or contract. If you require clarification on any points then please contact us, especially if you're traveling some distance to view. Please note that appliances and heating systems have not been tested and therefore no warranties can be given as to their good working order.