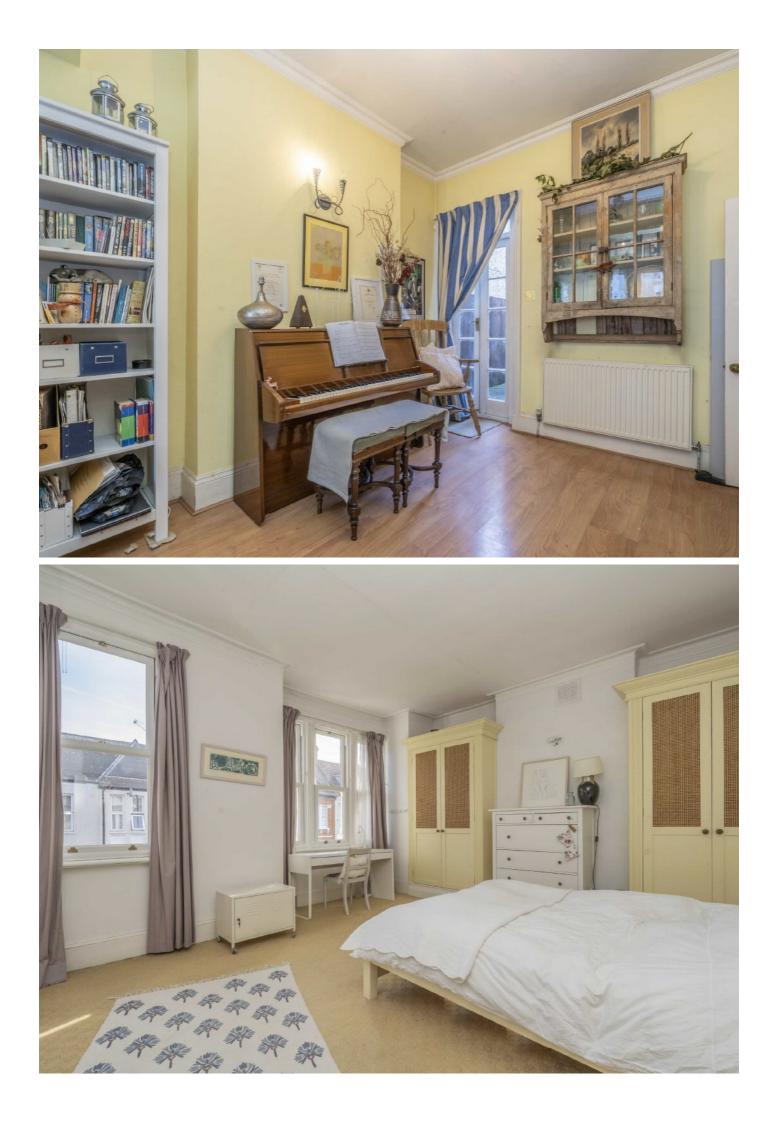

Having been lovingly maintained by the current owners, the property retains it's originality and charm and opens onto a double reception room at the front, comprising a comfortable lounge and dining area with the heart of the home positioned at the rear. The large eat-in open-plan kitchen offers a variety of wall and base units with doors leading out onto a south facing mature garden. The ground also retains a generous family bathroom and further scope for extending (STPP).

Over the first and top floors, there are six generous double bedrooms with the principal bedroom furnished with built-in wardrobes and a three piece family bathroom positioned over the first floor.

Lucien Road is one of the most desirable roads in Tooting Bec with excellent proximity to the many shops, bars and restaurants Tooting and Balham town centres have to offer. The vast transport links of Tooting Bec Underground Station and green open spaces of Tooting Bec Common are also within walking distance.

## Features

Six Double Bedrooms Period Features South Facing Garden Large Terrace Desirable Location Potential to Extend (STPP)