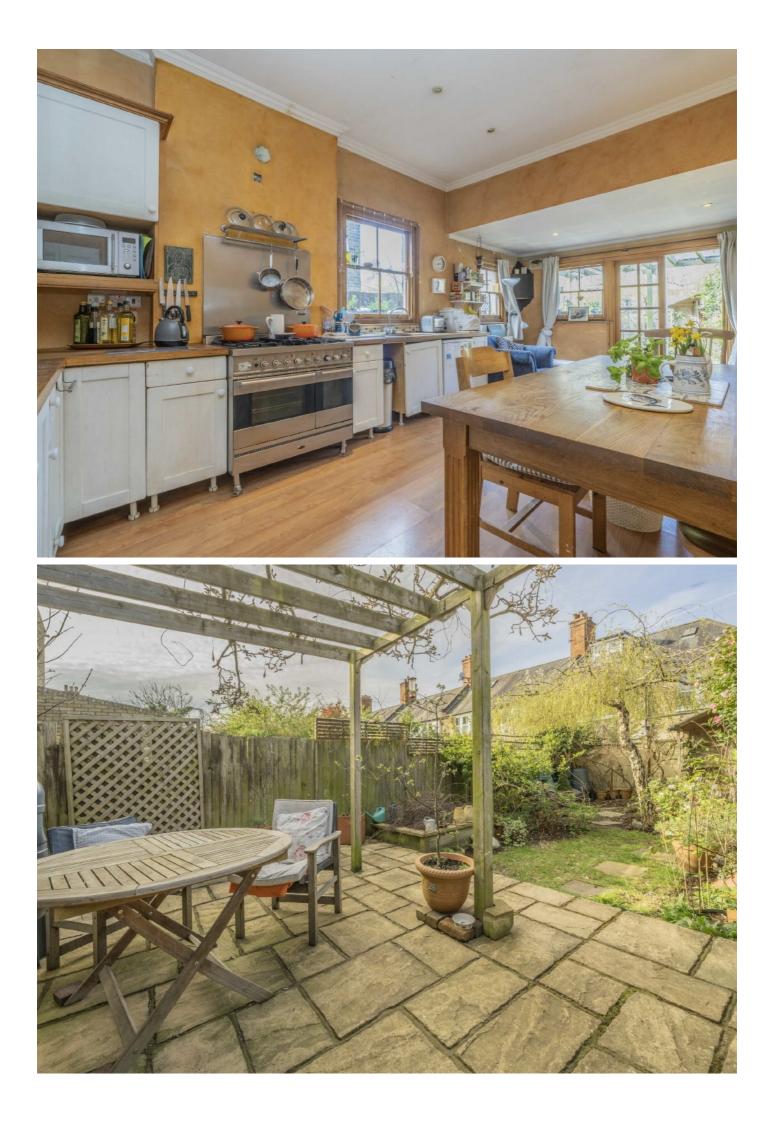

Having been lovingly maintained by the current owners, the property retains it's originality and charm and opens onto a double reception room at the front, comprising a comfortable lounge and dining area with the heart of the home positioned at the rear. The large eat-in open-plan kitchen offers a variety of wall and base units with doors leading out onto a south facing mature garden. The ground also retains a generous family bathroom and further scope for extending (STPP).