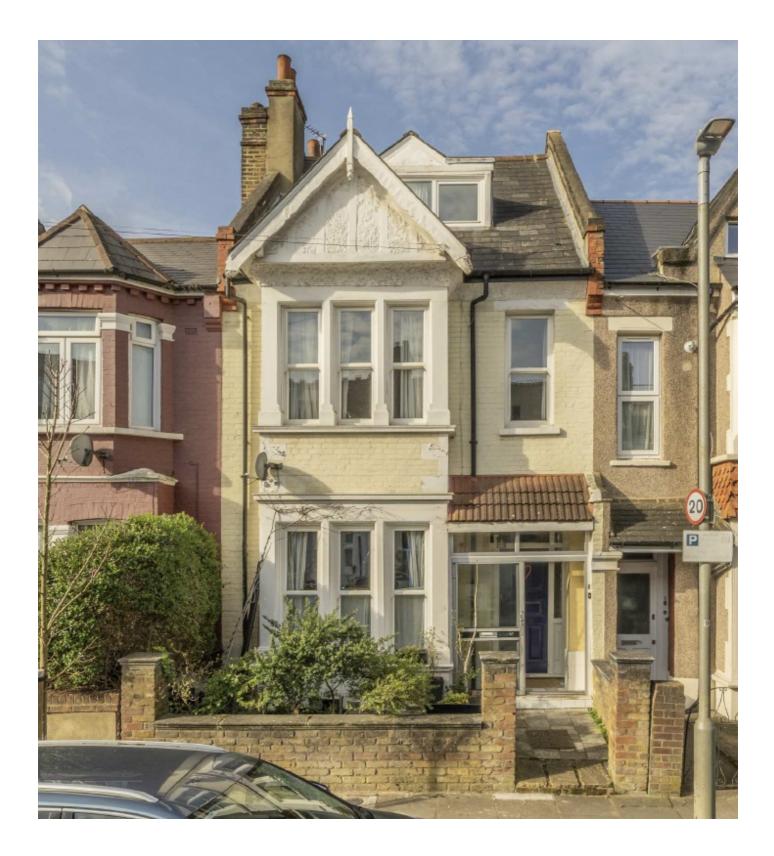

## Lucien Road, SW17

A superb and rare example of a six bedroom period freehold home occupying an envious plot by Tooting Bec Common with accommodation that extends to over 2000 sqft, a south-facing garden and terrace.

Over the first and top floors, there are six generous double bedrooms with the principal bedroom furnished with built-in wardrobes and a three piece family bathroom positioned over the first floor.

Lucien Road is one of the most desirable roads in Tooting Bec with excellent proximity to the many shops, bars and restaurants Tooting and Balham town centres have to offer. The vast transport links of Tooting Bec Underground Station and green open spaces of Tooting Bec Common are also within walking distance.