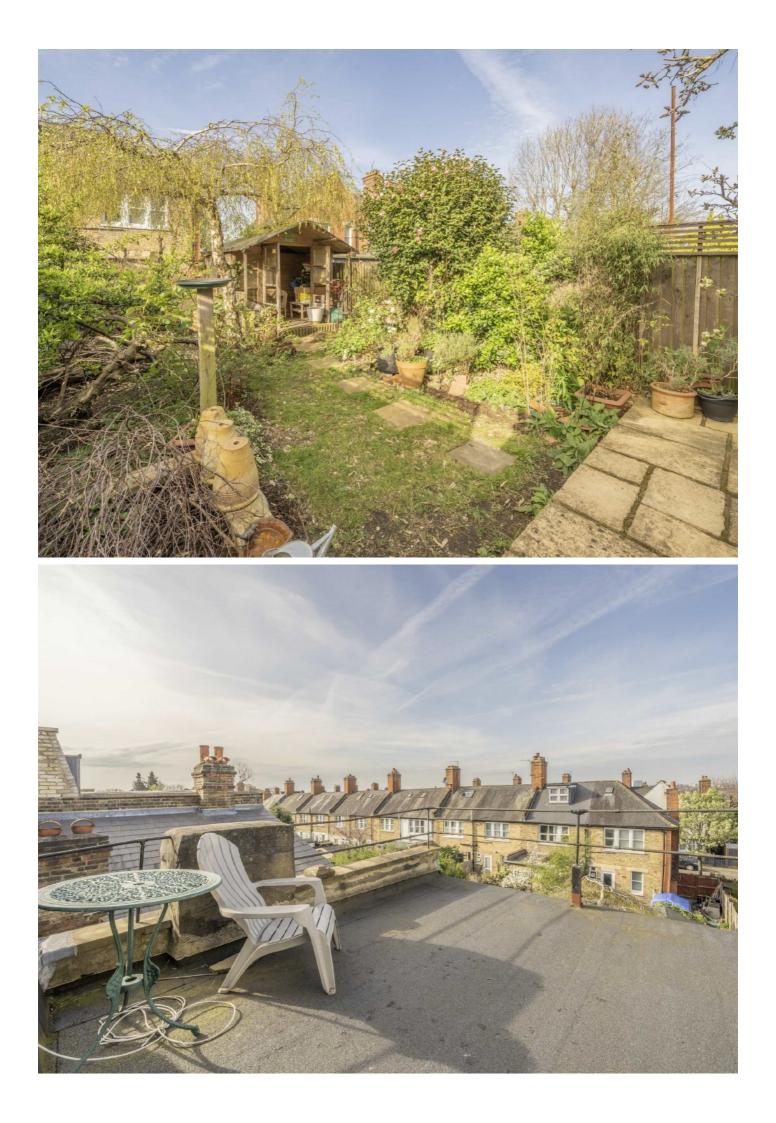

Having been lovingly maintained by the current owners, the property retains it's originality and charm and opens onto a double reception room at the front, comprising a comfortable lounge and dining area with the heart of the home positioned at the rear. The large eat-in open-plan kitchen offers a variety of wall and base units with doors leading out onto a south facing mature garden. The ground also retains a generous family bathroom and further scope for extending (STPP).

## Lucien Road, London, SW17

Total area (approx.): 188.7 sq. m (2031.1 sq. ft) Terrace area : 17.0 sq. m (182.9 sq. ft) (Excluding Eaves)

Tooting 48 Tooting High Street London SW17 ORG Sales 020 8545 8582 Energy Rating: D. We aim to make our particulars both accurate and reliable. However they are not guaranteed; nor do they form part of an offer or contract. If you require clarification on any points then please contact us, especially if you're traveling some distance to view. Please note that appliances and heating systems have not been tested and therefore no warranties can be given as to their good working order.