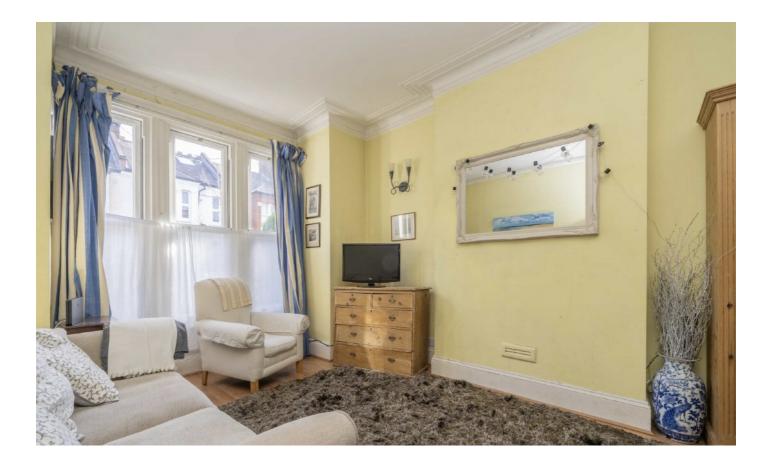

Having been lovingly maintained by the current owners, the property retains it's originality and charm and opens onto a double reception room at the front, comprising a comfortable lounge and dining area with the heart of the home positioned at the rear. The large eat-in open-plan kitchen offers a variety of wall and base units with doors leading out onto a south facing mature garden. The ground also retains a generous family bathroom and further scope for extending (STPP).