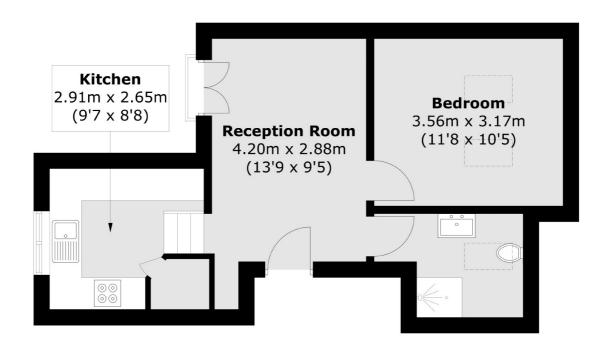

## Harewood Road, SW19 £325,000

A beautifully refurbished one double bedroom split level apartment set over the top floor of this handsome Victorian building. The property comprises a stylish and modern kitchen, large reception room and double bedroom with a three piece bathroom. The property also retains a private garden.

## Harewood Road, London, SW19

Total area (approx.): 37.8 sq. m (406.9 sq. ft)

Tooting

London

Sales

SW17 ORG

020 8545 8582

48 Tooting High Street