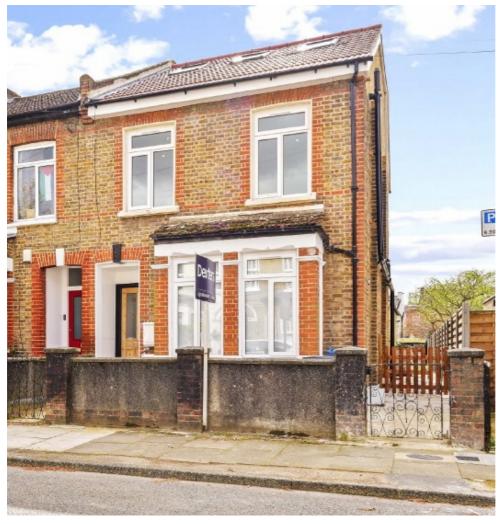

## Harewood Road, SW19 £325,000

A beautifully refurbished one double bedroom split level apartment set over the top floor of this handsome Victorian building. The property comprises a stylish and modern kitchen, large reception room and double bedroom with a three piece bathroom. The property also retains a private garden.

Harewood Road is a quiet tree lined street a stones throw away from the shops, bars and restaurants of Colliers Wood High Street. Colliers Wood Underground station is also nearby alongside the green open spaces of Wandle Park.