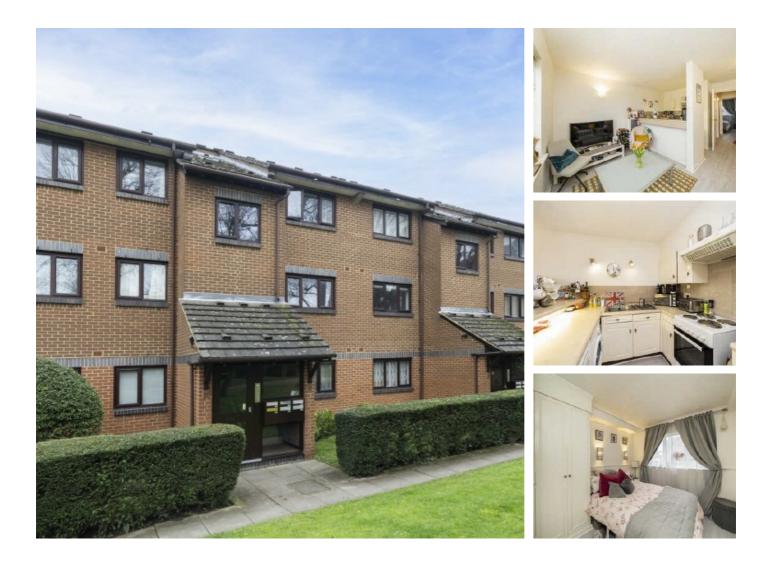

## Limetree Walk, SW17 £299,999

A beautifully presented one double bedroom apartment in the highly sought after development in central Tooting. This accommodation comprises of an open-plan kitchen/ reception, one double bedroom and a three piece bathroom. The property is complete with communal gardens, private parking and a brand new lease.

Limetree Walk represents a close knit community of super homes, located moments away from the many shops, bars and restaurants of central Tooting. The vast open spaces of Tooting Bec Common are a short stroll away, with Tooting Bec and Broadway Underground Stations closeby.

#### Features

One Double Bedroom Three Piece Bathroom Private Parking Communal Gardens High Desirable Location Brand New Lease