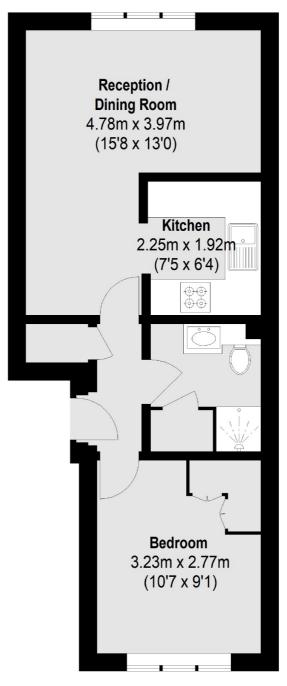

### Limetree Walk, London, SW17

**Ground Floor** 

Total area (approx.): 35.89 sq. m (386 Sq. ft)

Tooting 48 Tooting High Street London SW17 ORG Sales 020 8545 8582 Energy Rating: . We aim to make our particulars both accurate and reliable. However they are not guaranteed; nor do they form part of an offer or contract. If you require clarification on any points then please contact us, especially if you're traveling some distance to view. Please note that appliances and heating systems have not been tested and therefore no warranties can be given as to their good working order.