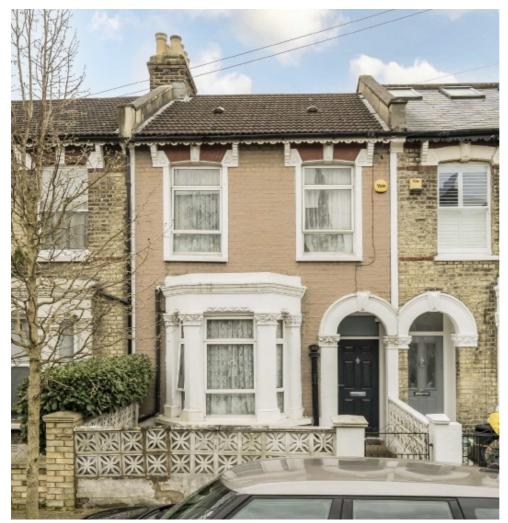

## Trevelyan Road, SW17 £825,000

A charming and delightful three bedroom period home occupying a large plot on a highly desirable road in Tooting. Accommodation comprises a double reception room, separate kitchen, downstairs bathroom, three bedrooms and a superb south facing rear garden.

Trevelyan Road is a quiet tree lined residential street with a vast array of boutiques, shops, bars and restaurants on the doorstep. The wide transport links of Tooting Broadway Underground and Tooting Railway stations are also within walking distance.

## **Features**

Three Bedrooms
Potential to Extend (STPP)
Chain Free
Period House
Desirable Location
South Facing Garden

Tooting 020 8545 8582 dexters.co.uk