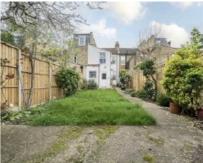

## Trevelyan Road, SW17 £825,000

A charming and delightful three bedroom period home occupying a large plot on a highly desirable road in Tooting. Accommodation comprises a double reception room, separate kitchen, downstairs bathroom, three bedrooms and a superb south facing rear garden.

## Trevelyan Road, London, SW17

Total area (approx.): 102.4 sq. m (1,102.2 sq. ft) Shed: 8.5 sq. m (91.5 sq. ft)

Tooting

London

Sales

SW17 ORG

020 8545 8582

48 Tooting High Street