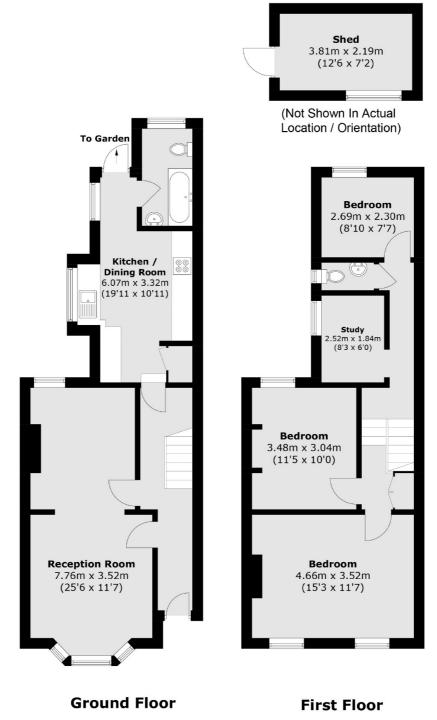

## Trevelyan Road, London, SW17

Total area (approx.): 102.4 sq. m (1,102.2 sq. ft) Shed: 8.5 sq. m (91.5 sq. ft)

Tooting

London

Sales

SW17 ORG

020 8545 8582

48 Tooting High Street