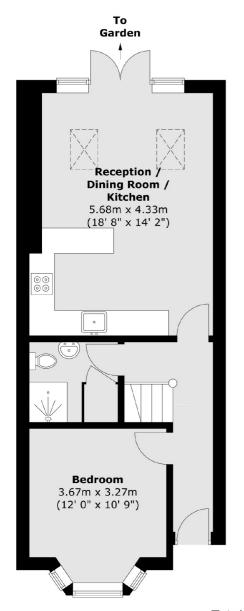

### **London Property Professionals**

# **Dexters**









## Cranmer Terrace, SW17

£3,600 Per calendar month

A homely and spacious four bedroom house with a bright open plan kitchen/reception leading on to a private patio garden. This property also benefits from three bathrooms.

Cranmer Terrace is situated within a popular area of roads providing easy access to an excellent array of local restaurants, bars and shopping facilities along Tooting High Street and Tooting Broadway underground station, with its frequent Northern Line service.

### **Features**

House
Four Bedrooms
Open Plan
Three Bathrooms
Private Garden
Wandsworth Council

Tooting 020 8545 8583 dexters.co.uk

### Cranmer Terrace, London, SW17

### **Ground Floor**



#### First Floor



#### **Second Floor**



Total area (approx.): 109 sq. m (1173 sq. ft)





020 8545 8583