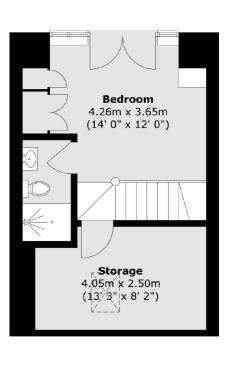

#### **Second Floor**

Total area (approx.): 109 sq. m (1173 sq. ft)

020 8545 8583