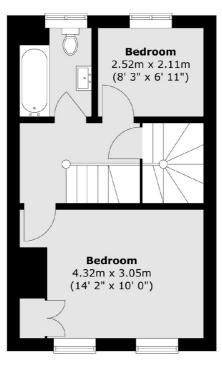

### **London Property Professionals**

# **Dexters**









## Cranmer Terrace, SW17

£3,600 Per calendar month

A homely and spacious four bedroom house with a bright open plan kitchen/reception leading on to a private patio garden. This property also benefits from three bathrooms.

Cranmer Terrace is situated within a popular area of roads providing easy access to an excellent array of local restaurants, bars and shopping facilities along Tooting High Street and Tooting Broadway underground station, with its frequent Northern Line service.

### **Features**

House
Four Bedrooms
Open Plan
Three Bathrooms
Private Garden
Wandsworth Council

Tooting 020 8545 8583 dexters.co.uk

### Cranmer Terrace, London, SW17

### **Ground Floor**



#### First Floor



#### **Second Floor**



Total area (approx.): 109 sq. m (1173 sq. ft)





020 8545 8583