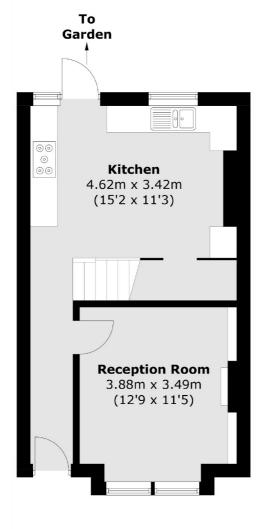

### Fairlight Road, London, SW17

#### **Ground Floor**

**First Floor** 

Total area (approx.): 75.6 sq. m (813.7 sq. ft) Storage Shed area (approx.): 7.7 sq. m (82.9 sq. ft)

020 8545 8582

**Tooting**