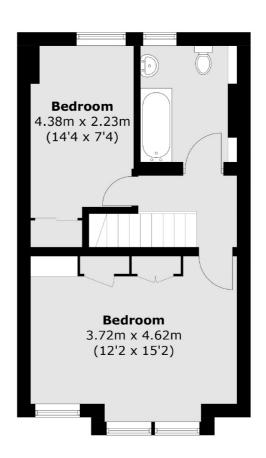

### Fairlight Road, London, SW17

#### **Ground Floor**

**First Floor** 

Total area (approx.): 75.6 sq. m (813.7 sq. ft) Storage Shed area (approx.): 7.7 sq. m (82.9 sq. ft)

020 8545 8582

**Tooting**