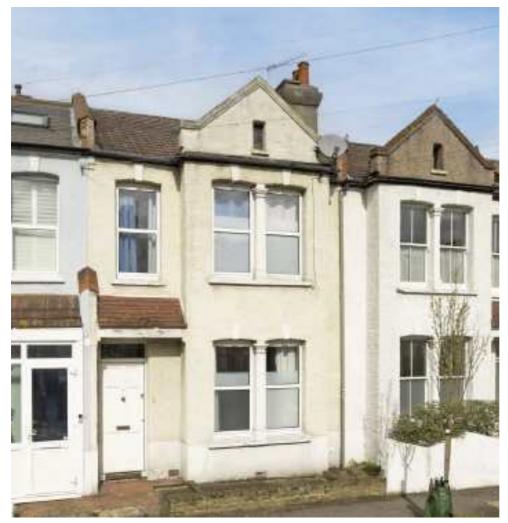

## Fairlight Road, SW17 £650,000

A charming and delightful two bedroom Freehold home set moments away from central Tooting retaining original features throughout and a superb rear garden.

Accommodation comprises a spacious front reception room, an eat-in kitchen, two double bedrooms and a family bathroom over the first floor with further scope for extending (STPP).

Fairlight Road is a quiet tree lined residential street moments away from central Tooting with a vast array of shops, bars and restaurants within walking distance. Easy access to the City can be found via Tooting Broadway Underground station which is a short stroll away.

#### **Features**

Two Double Bedrooms
Freehold Home
Large Garden
Chain Free
Potential to Extend (STPP)
Period Features

Tooting 020 8545 8582 dexters.co.uk