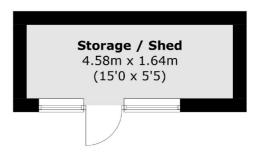

### **Storage Shed**

(Not Shown In Actual Location / Orientation)

#### **Ground Floor**

**First Floor** 

Total area (approx.): 75.6 sq. m (813.7 sq. ft) Storage Shed area (approx.): 7.7 sq. m (82.9 sq. ft)

020 8545 8582

**Tooting**