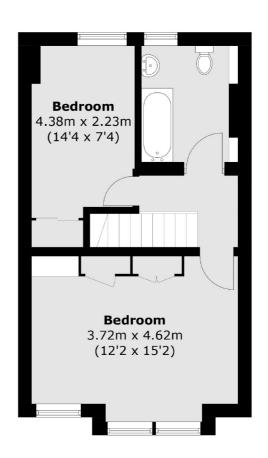

## **First Floor**

Total area (approx.): 75.6 sq. m (813.7 sq. ft) Storage Shed area (approx.): 7.7 sq. m (82.9 sq. ft)

# Fairlight Road, SW17 £680,000

A charming and delightful two bedroom Freehold home set moments away from central Tooting retaining original features throughout and a superb rear garden. Accommodation comprises a spacious front reception room, an eat-in kitchen, two double bedrooms and a family bathroom over the first floor with further scope for extending (STPP).