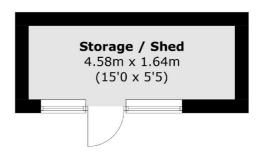

## **Storage Shed**

(Not Shown In Actual Location / Orientation)

## **First Floor**

Total area (approx.): 75.6 sq. m (813.7 sq. ft) Storage Shed area (approx.): 7.7 sq. m (82.9 sq. ft)