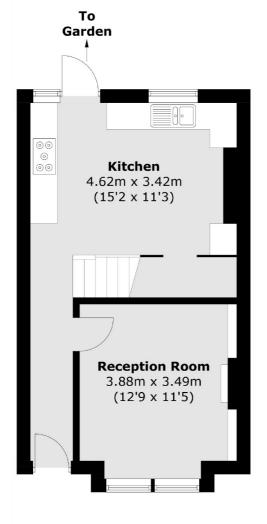

## **Ground Floor**

Tooting

London

Sales

SW17 0RG

020 8545 8582

48 Tooting High Street

# Fairlight Road, SW17 £680,000

A charming and delightful two bedroom Freehold home set moments away from central Tooting retaining original features throughout and a superb rear garden. Accommodation comprises a spacious front reception room, an eat-in kitchen, two double bedrooms and a family bathroom over the first floor with further scope for extending (STPP).