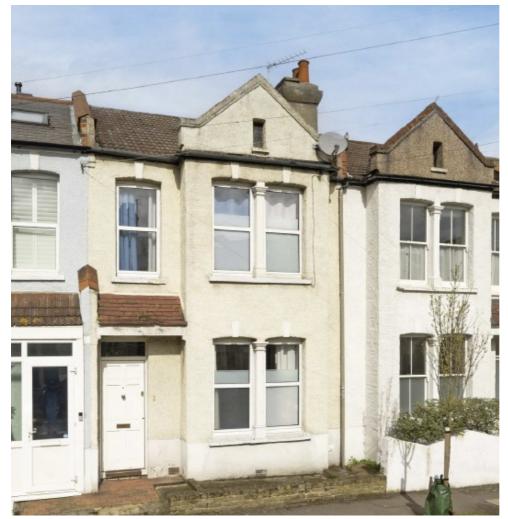

# Fairlight Road, SW17 £680,000

A charming and delightful two bedroom Freehold home set moments away from central Tooting retaining original features throughout and a superb rear garden. Accommodation comprises a spacious front reception room, an eat-in kitchen, two double bedrooms and a family bathroom over the first floor with further scope for extending (STPP).

Fairlight Road is a quiet tree lined residential street moments away from central Tooting with a vast array of shops, bars and restaurants within walking distance. Easy access to the City can be found via Tooting Broadway Underground station which is a short stroll away.