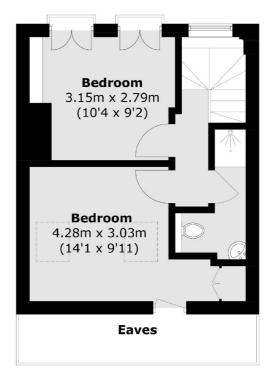

## Pitcairn Road, CR4 £485,000

A stunning example of a three bedroom upper floor flat that has been lovingly maintained over the years with excellent proportions throughout. This accommodation comprises of three bedrooms, two bathrooms and a generous open-plan kitchen/reception room which overall extends to just under 1000 sqft.

## **Features**

Three Bedrooms
Two Bathrooms
Open-Plan Kitchen/Reception
Room
Split Level
Stylish Apartment
Just Under 1000 SQFT

Tooting 020 8545 8582 dexters.co.uk

## Pitcairn Road, Mitcham, CR4

**Ground Floor** 

**First Floor** 

**Second Floor** 

Total area (approx.): 86.7 sq. m (933.2 sq. ft) (Excluding Eaves)

Tooting