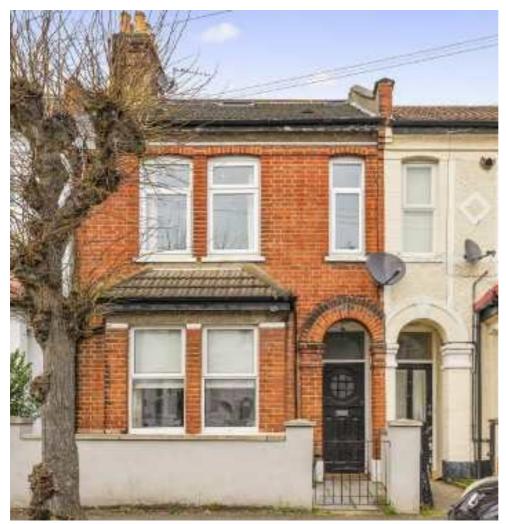

## Pitcairn Road, CR4 £485,000

A stunning example of a three bedroom upper floor flat that has been lovingly maintained over the years with excellent proportions throughout. This accommodation comprises of three bedrooms, two bathrooms and a generous open-plan kitchen/reception room which overall extends to just under 1000 sqft.

Nestled just off the open spaces of Figges Marsh, Pitcairn Road is perfectly placed for the amenities of London Road and the frequent Thameslink rail services of Tooting mainline and remains on the doorstep of the many shops, bars and restaurants of central Tooting with Tooting Broadway Underground station also within walking distance.