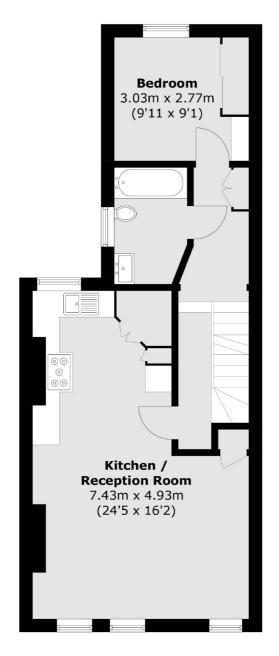

## Pitcairn Road, CR4 £485,000

A stunning example of a three bedroom upper floor flat that has been lovingly maintained over the years with excellent proportions throughout. This accommodation comprises of three bedrooms, two bathrooms and a generous open-plan kitchen/reception room which overall extends to just under 1000 sqft.

## **Features**

Three Bedrooms
Two Bathrooms
Open-Plan Kitchen/Reception
Room
Split Level
Stylish Apartment
Just Under 1000 SQFT

Tooting 020 8545 8582 dexters.co.uk

## Pitcairn Road, Mitcham, CR4

**Ground Floor** 

**First Floor** 

**Second Floor** 

Total area (approx.): 86.7 sq. m (933.2 sq. ft) (Excluding Eaves)

Tooting