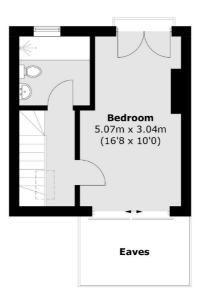

#### **Ground Floor**

**First Floor** 

Total area (approx.): 118.6 sq. m (1,276.5 sq. ft) (Excluding Eaves)

020 8545 8582