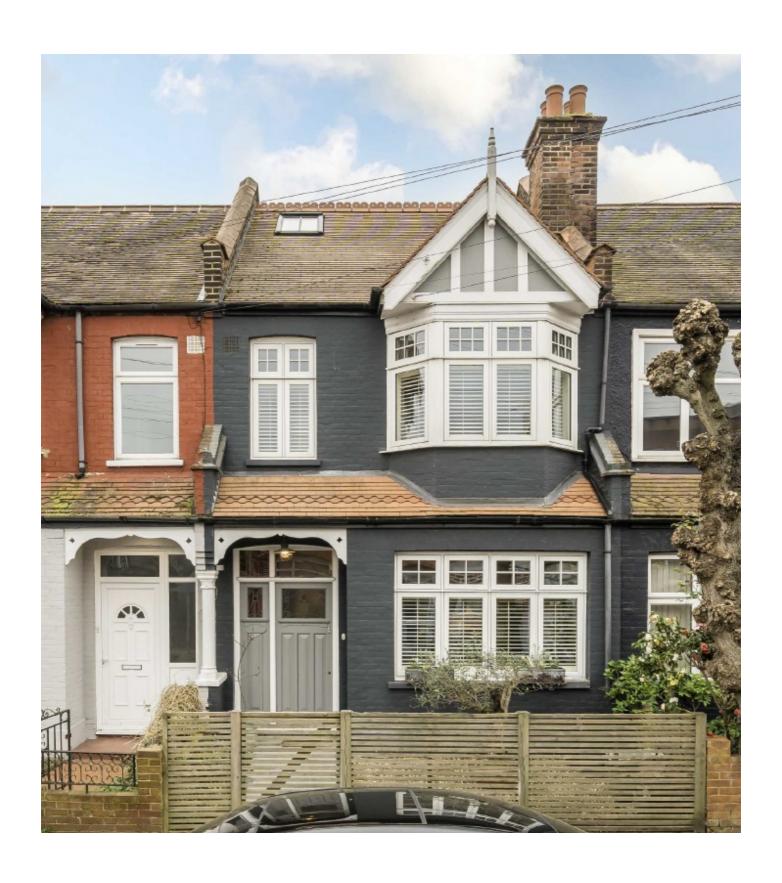

## Links Road, SW17

A stunning and beautifully arranged freehold home set in the highly desirable ABC roads in Tooting having been fully extended with excellent proportions throughout and a south facing garden.

Retaining a handsome exterior, the property welcomes you in via a spacious and bright hallway with double doors opening onto a beautifully arranged front reception furnished with a ornate period fireplace. The heart of the home lies at the rear with a thoughtfully designed kitchen with solid worktops, a variety of base units and a comfortable dining area wonderfully complimented by a wood burning stove. The ground floor is further balanced with a downstairs w/c and utility area.