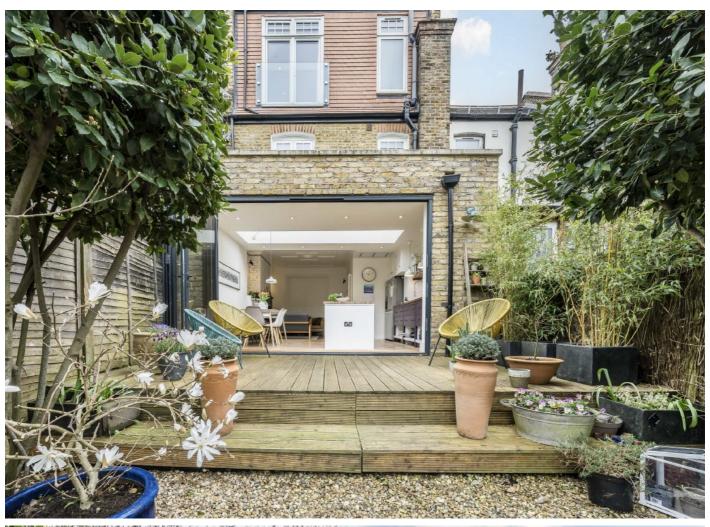

Retaining a handsome exterior, the property welcomes you in via a spacious and bright hallway with double doors opening onto a beautifully arranged front reception furnished with a ornate period fireplace. The heart of the home lies at the rear with a thoughtfully designed kitchen with solid worktops, a variety of base units and a comfortable dining area wonderfully complimented by a wood burning stove. The ground floor is further balanced with a downstairs w/c and utility area.

Over the first and top floor, there are three spacious double bedrooms with two bathrooms and a practical office area. The principal bedroom also benefits from a stylish three piece en-suite.

Links Road is a desirable residential street occupying great proximity to central Tooting & Streatham town centre. The vast shops, bars and restaurants of Tooting Broadway as well as excellent transport links of the Underground and Tooting Railway are within walking distance.