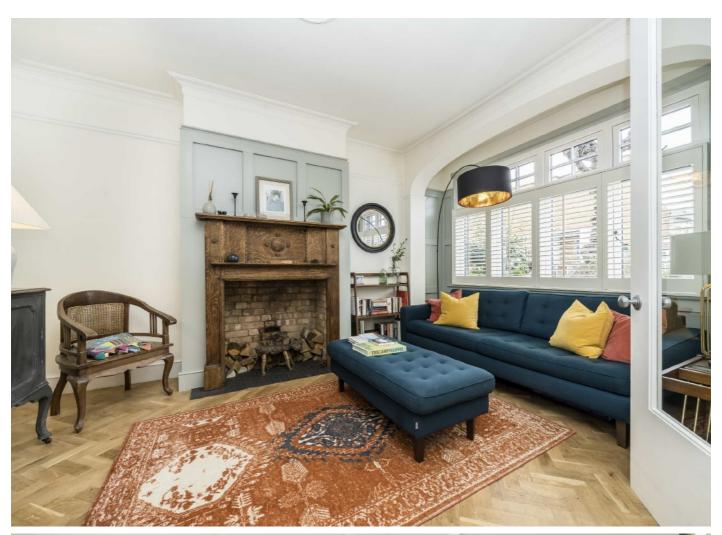

Retaining a handsome exterior, the property welcomes you in via a spacious and bright hallway with double doors opening onto a beautifully arranged front reception furnished with a ornate period fireplace. The heart of the home lies at the rear with a thoughtfully designed kitchen with solid worktops, a variety of base units and a comfortable dining area wonderfully complimented by a wood burning stove. The ground floor is further balanced with a downstairs w/c and utility area.