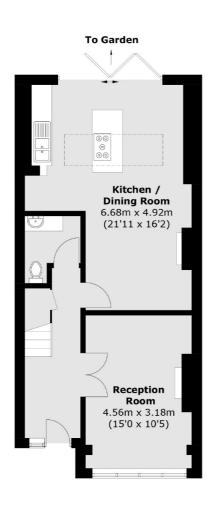

#### **Ground Floor**

**First Floor** 

Total area (approx.): 118.6 sq. m (1,276.5 sq. ft) (Excluding Eaves)

020 8545 8582