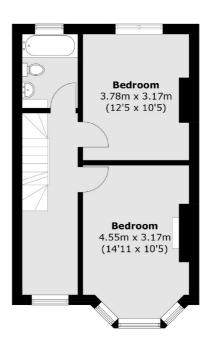

a comfortable dining area wonderfully complimented by a wood burning stove. The ground floor is further balanced with a downstairs w/c and utility area.

Over the first and top floor, there are three spacious double bedrooms with two bathrooms and a practical office area. The principal bedroom also benefits from a stylish three piece en-suite.

Links Road is a desirable residential street occupying great proximity to central Tooting & Streatham town centre. The vast shops, bars and restaurants of Tooting Broadway as well as excellent transport links of the Underground and Tooting Railway are within walking distance.

### **Features**

Fully Extended
Freehold Home
ABC Roads
South Facing Garden
Two Bathrooms
Period Features













# Links Road, London, SW17





### **Second Floor**



#### **Ground Floor**

**First Floor** 

Total area (approx.): 118.6 sq. m (1,276.5 sq. ft) (Excluding Eaves)







020 8545 8582