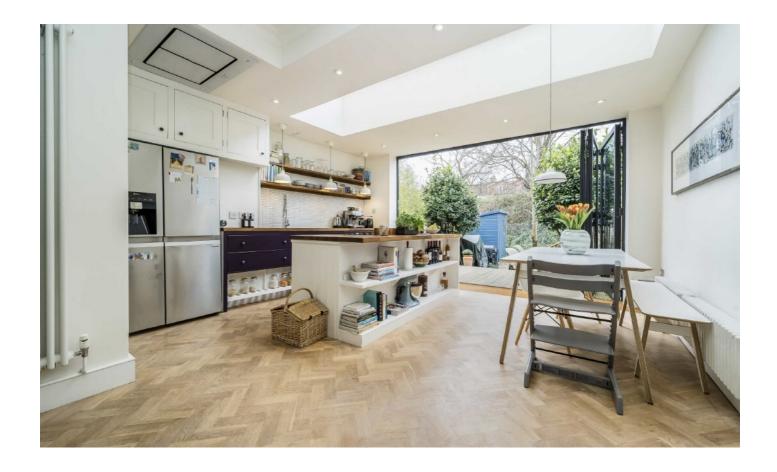

Retaining a handsome exterior, the property welcomes you in via a spacious and bright hallway with double doors opening onto a beautifully arranged front reception furnished with a ornate period fireplace. The heart of the home lies at the rear with a thoughtfully designed kitchen with solid worktops, a variety of base units and a comfortable dining area wonderfully complimented by a wood burning stove. The ground floor is further balanced with a downstairs w/c and utility area.