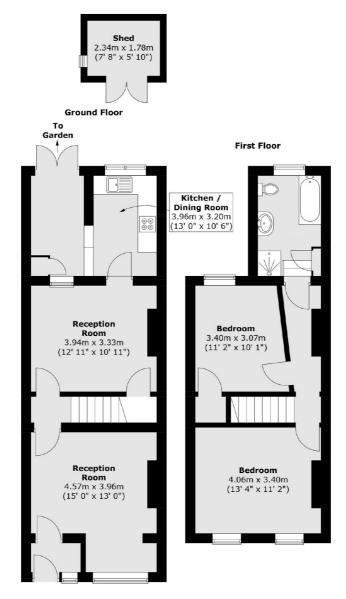

## Lansdell Road, CR4 £425,000

A charming two double bedroom freehold house retaining all original features throughout with further scope for alterations and extending (STPP). Accommodation includes a generous front reception room with a dining room, an eat-in kitchen with access onto a private garden and two bedrooms and a family bathroom over the first floor.

## Lansdell Road, Mitcham, CR4

Total area (approx.): 91.1 sq. m (981 sq. ft) Total shed area (approx.): 4.2 sq. m (45 sq. ft)

020 8545 8582