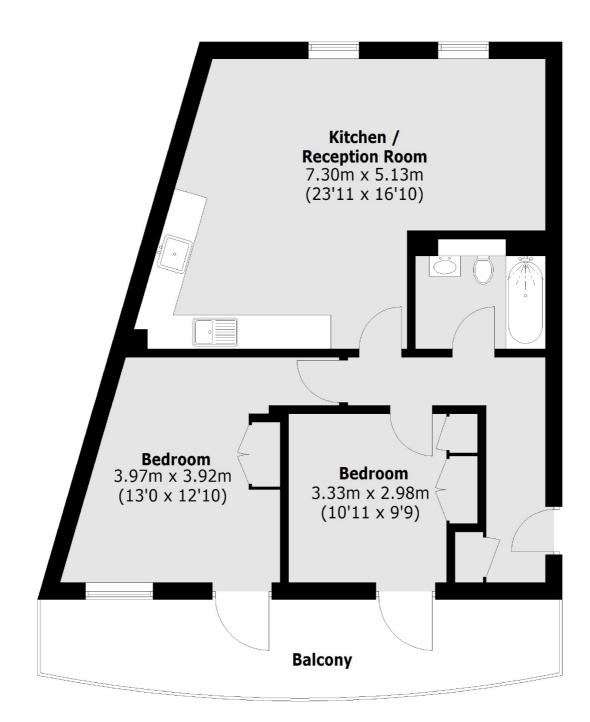

### London Road, London, SW17

Total area (approx.):67.87 sq. m (730.5 Sq. ft) Balcony:14.72 sq. m (158.4 Sq. ft)

Tooting 48 Tooting High Street London SW17 ORG Sales 020 8545 8582 Energy Rating: . We aim to make our particulars both accurate and reliable. However they are not guaranteed; nor do they form part of an offer or contract. If you require clarification on any points then please contact us, especially if you're traveling some distance to view. Please note that appliances and heating systems have not been tested and therefore no warranties can be given as to their good working order.