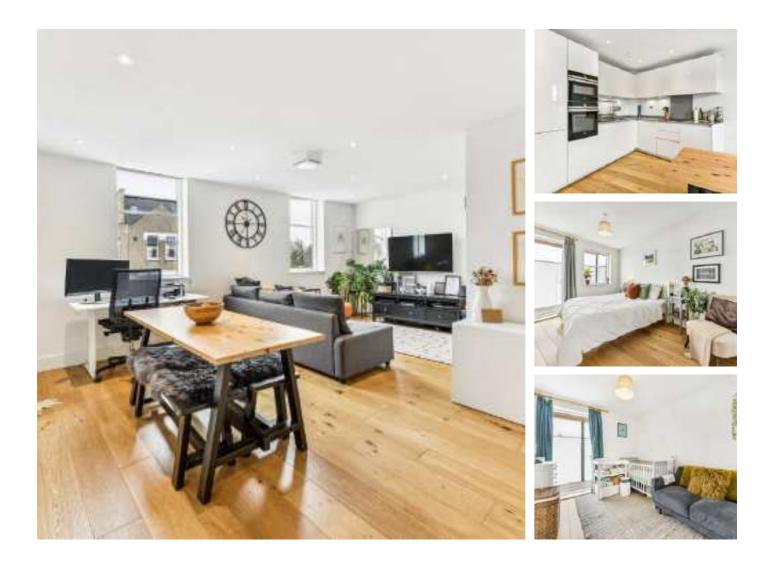

## **London Road, SW17** £460,000

An impressive two double bedroom apartment in superb condition throughout with excellent proportions. The property retains a stunning open-plan kitchen/reception room with a comfortable dining/seating area, a modern and contemporary kitchen with integrated appliances and two double bedrooms and a terrace.

#### Features

Two Double Bedrooms Open Plan Kitchen/Reception Room Modern Apartment Private Terrace Integrated Kitchen