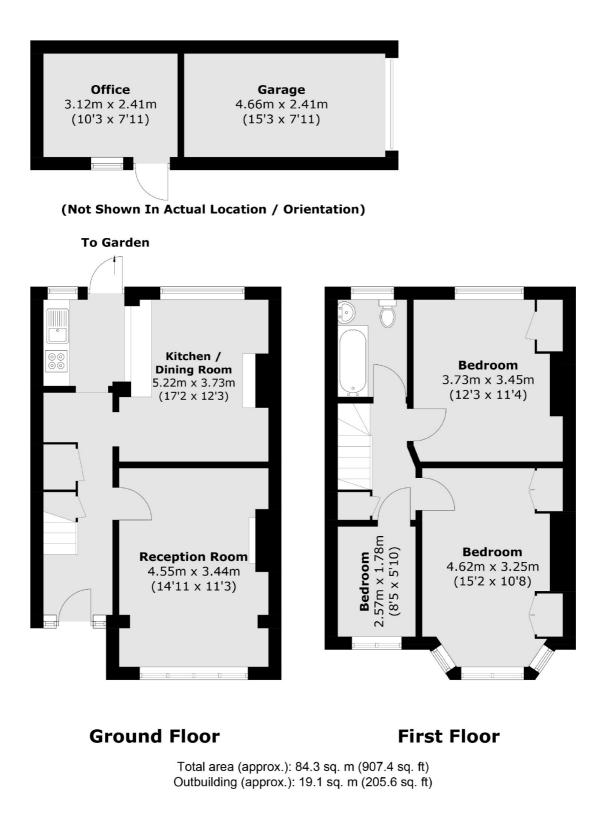

## Links Road, SW17 £650,000

A charming three bedroom end of terrace freehold home occupying a generous plot with a large garden and a garage. The property retains a front reception room with an original fireplace, an eat-in kitchen with direct access onto a garden, with three bedrooms and a family bathroom occupying the first floor. The property also benefits from superb extension potential (STPP) via the loft & garden.

### Features

Three Bedrooms End of Terrace Garage Potential to Extend (STPP) Chain Free Blank Canvas

## Links Road, London, SW17

Tooting 48 Tooting High Street London SW17 ORG Sales 020 8545 8582 Energy Rating: . We aim to make our particulars both accurate and reliable. However they are not guaranteed; nor do they form part of an offer or contract. If you require clarification on any points then please contact us, especially if you're traveling some distance to view. Please note that appliances and heating systems have not been tested and therefore no warranties can be given as to their good working order.