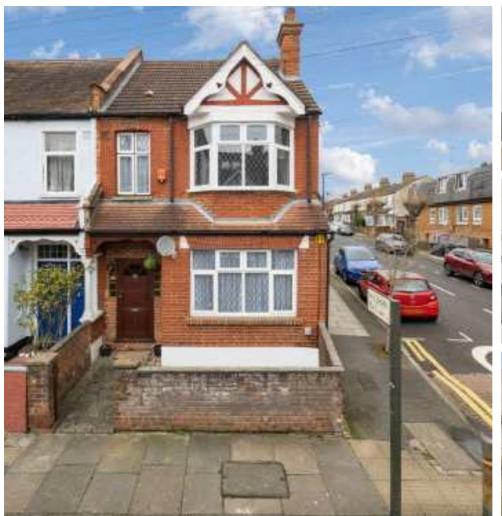

## Links Road, SW17 £650,000

A charming three bedroom end of terrace freehold home occupying a generous plot with a large garden and a garage. The property retains a front reception room with an original fireplace, an eat-in kitchen with direct access onto a garden, with three bedrooms and a family bathroom occupying the first floor. The property also benefits from superb extension potential (STPP) via the loft & garden.

Links Road is a desirable residential street occupying great proximity to central Tooting & Streatham town centre. The vast shops, bars and restaurants of Tooting Broadway as well as excellent transport links of the Underground and Tooting Railway are within walking distance.