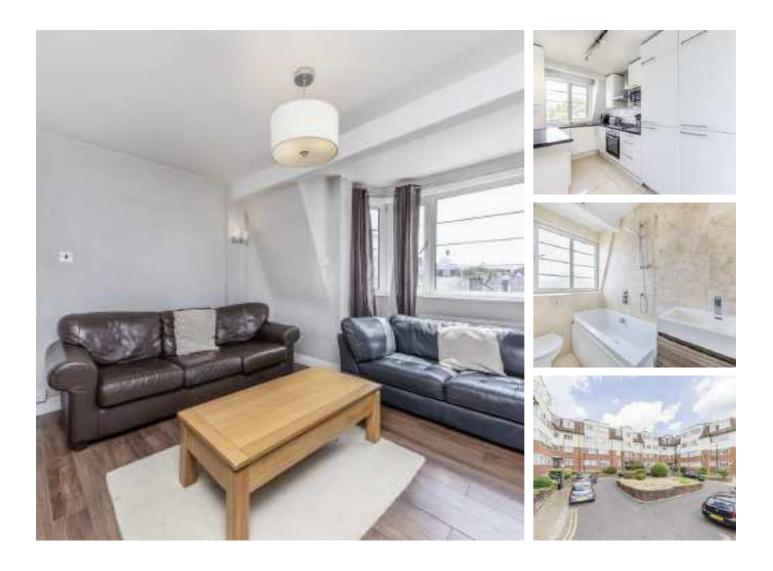

## Upper Tooting Road, SW17 £365,000

An impressive two double bedroom apartment set in this charming mansion block with excellent proportions throughout. Accommodation includes a large seperate reception room, a kitchen and two generous double bedrooms. The property retains a healthy lease and is sold chain free.

Holmbury Court is located in the heart of Tooting with the vast amenities, shops, bars & restaurants on the doorstep, with Tooting Market a stone throws away. The excellent transport links Tooting Bec Underground station and green open spaces of Tooting Bec Common are also within walking distance.

### Features

Two Double Bedrooms Chain Free Long Lease Desirable Location Separate Kitchen Large Reception