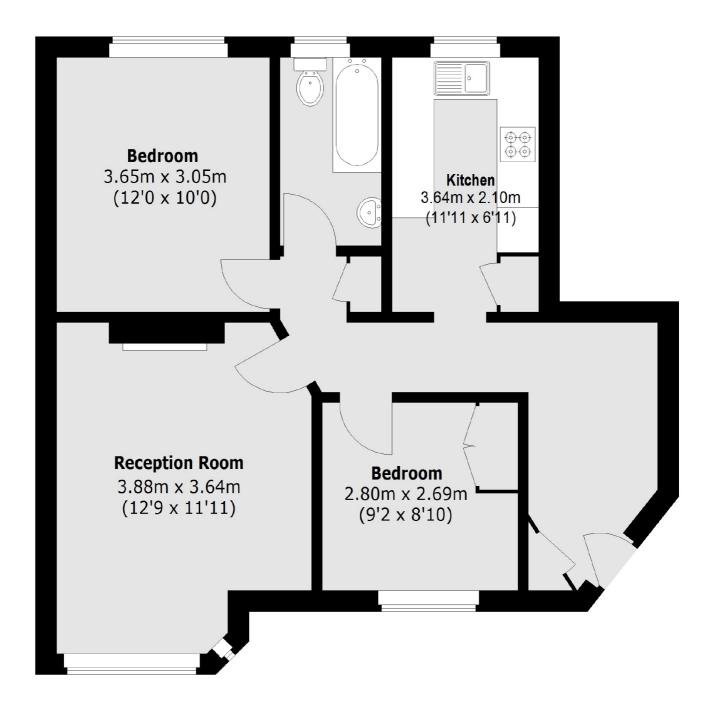

## Upper Tooting Road, London, SW17

Total area (approx.): 60.9 sq. m (655.5 sq. ft)

Tooting 48 Tooting High Street London SW17 ORG Sales 020 8545 8582 Energy Rating: . We aim to make our particulars both accurate and reliable. However they are not guaranteed; nor do they form part of an offer or contract. If you require clarification on any points then please contact us, especially if you're traveling some distance to view. Please note that appliances and heating systems have not been tested and therefore no warranties can be given as to their good working order.