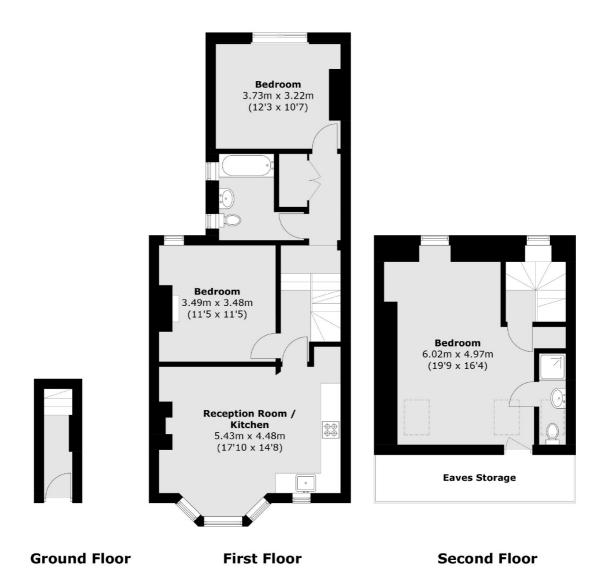

### Byton Road, London, SW17

Total area (approx.): 96.2 sq. m (1,035.4 sq. ft) (Excluding Eaves)

020 8545 8582