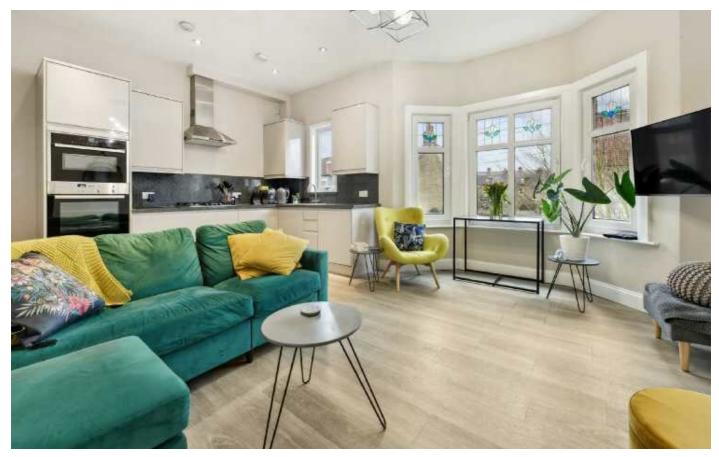

## Byton Road, SW17

With it's own front door, and welcoming you in via a spacious hallway, the property benefits from a split-level layout with a generous front reception room with a practical yet stylish kitchen with good storage, solid worktops and ample space for dining which is wonderfully furnished.