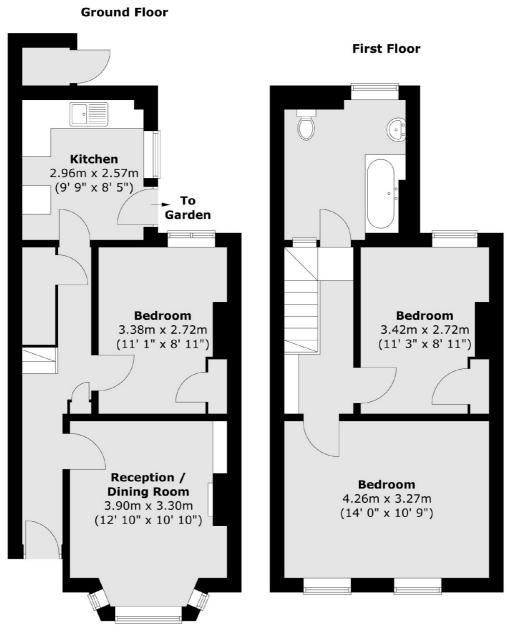

### Moffat Road, London, SW17

Total area (approx.) : 76.3 sq. m (821 sq. ft) Total store area (approx.) : 0.8 sq. m (8 sq. ft)

Tooting 48 Tooting High Street London SW17 ORG Lettings 020 8545 8583 Energy Rating: D. We aim to make our particulars both accurate and reliable. However they are not guaranteed; nor do they form part of an offer or contract. If you require clarification on any points then please contact us, especially if you're traveling some distance to view. Please note that appliances and heating systems have not been tested and therefore no warranties can be given as to their good working order.