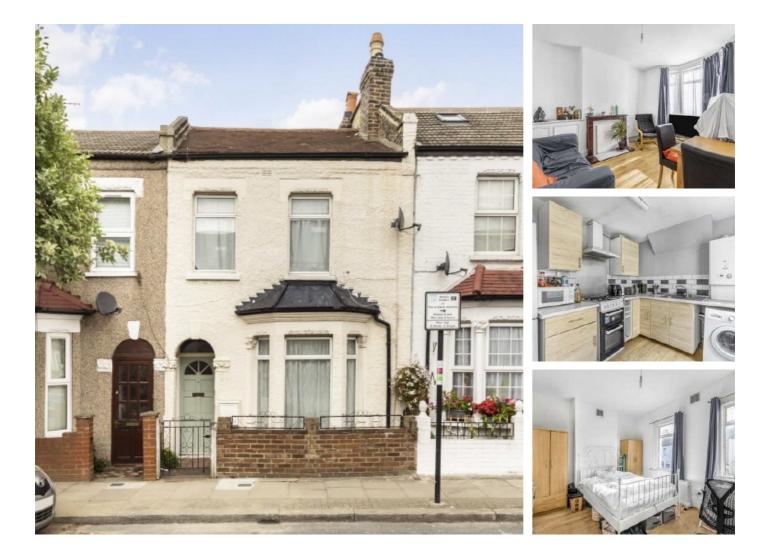

## Moffat Road, SW17 £2,750 Per calendar month

A three double bedroom house with a spacious reception room, separate kitchen, bathroom and private garden. The property is situated on a quiet residential Cul de Sac in Tooting.

Moffat Road is enviably located by Upper Tooting Road and with easy access to the many bars, shops and restaurants. The property is ideally located for the easy transport connections of both Tooting Bec and Tooting Broadway Underground Stations as well as the many bus links.

### Features

Victorian House Three Double Bedrooms Separate Kitchen Wooden Flooring Private Garden Prime Location