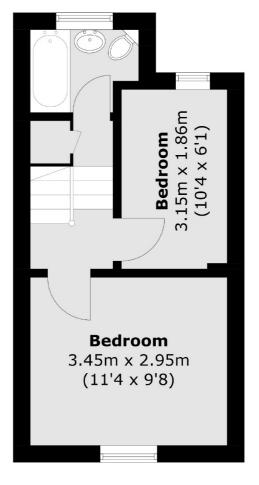

## Coteford Street, SW17 £545,000

A charming and characterful two bedroom freehold house set in the highly desirable Totterdown Fields
Conservation Area with a spacious front reception room retaining original floors and a comfortable seating area, a spacious eat-in kitchen with doors leading onto a south facing garden and two double bedrooms and a family bathroom occupying the first floor.

**First Floor** 

Total area (approx.): 47.0 sq. m (505.8 sq. ft)