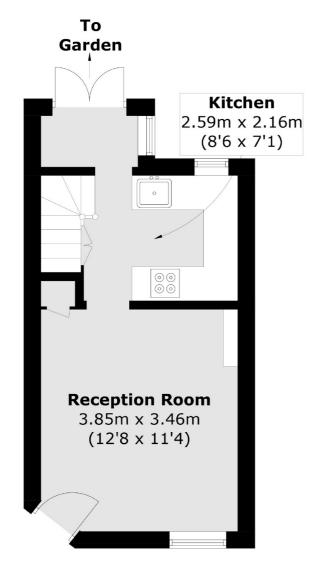

## Coteford Street, SW17 £545,000

A charming and characterful two bedroom freehold house set in the highly desirable Totterdown Fields
Conservation Area with a spacious front reception room retaining original floors and a comfortable seating area, a spacious eat-in kitchen with doors leading onto a south facing garden and two double bedrooms and a family bathroom occupying the first floor.

## Coteford Street, London, SW17

**Ground Floor** 

**Tooting** 

London

Sales

SW17 ORG

020 8545 8582

48 Tooting High Street