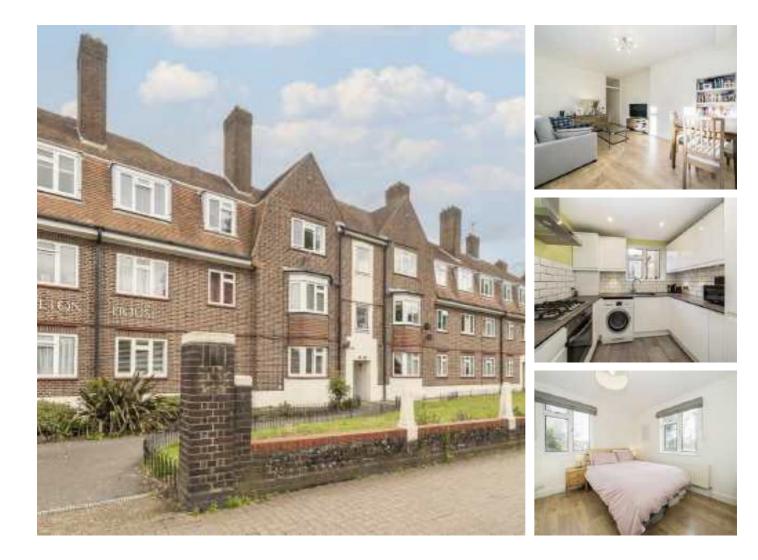

## Garratt Lane, SW17 £400,000

A charming two double bedroom apartment with excellent proportions throughout. The property retains a spacious reception room, a stylish kitchen and two double bedrooms with a private garden at the rear.

Garratt Lane is conveniently located for the bustling town centres of Tooting Broadway and Earlsfied with its vast shops, bars and restaurants only a short walk away. Excellent transport links are also on the doorstep with Tooting Broadway Underground and Earlsfield Overground stations nearby.

### Features

Two Double Bedrooms Private Garden Stylish Kitchen Desirable Location First Floor Separate Kitchen