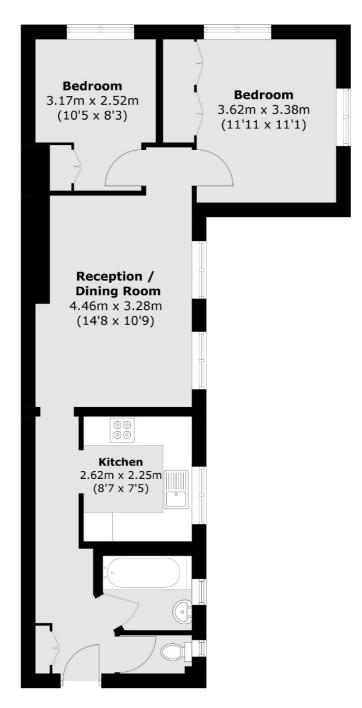

### Garratt Lane, London, SW17

Total area (approx.): 53.2 sq. m (572.6 sq. ft)

Tooting 48 Tooting High Street London SW17 ORG Sales 020 8545 8582 Energy Rating: . We aim to make our particulars both accurate and reliable. However they are not guaranteed; nor do they form part of an offer or contract. If you require clarification on any points then please contact us, especially if you're traveling some distance to view. Please note that appliances and heating systems have not been tested and therefore no warranties can be given as to their good working order.