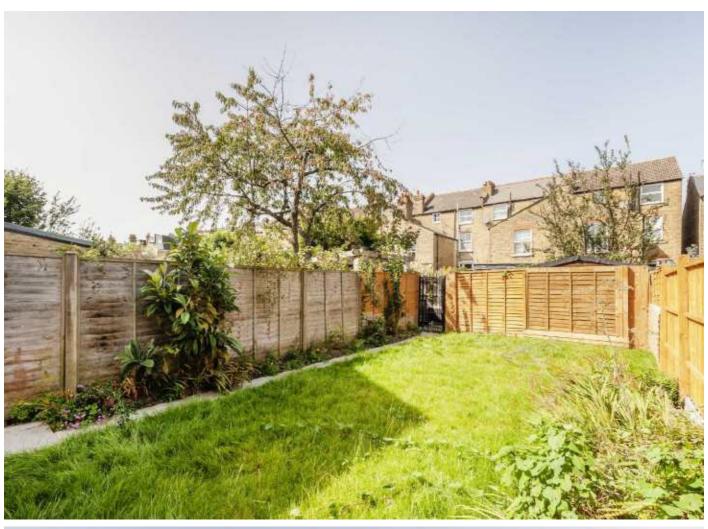

With a handsome yet characterful exterior, the property opens onto a generous front reception room furnished with wide proportions and an original fireplace, with a spacious second reception room also balanced with a fireplace and direct access onto the garden. To the rear there is a stylish eat-in kitchen with a vast array of wall and base units and solid worktops with a comfortable dining area, leading onto a landscaped rear garden with scope for extending (STPP). The ground floor is further complimented by a downstairs w/c and utility area.

Over the first and top floors, there are six well proportioned bedrooms, all retaining superb period features and two stylish, yet practical bathrooms.

Pretoria Road is a highly desirable residential street within walking distance of the boutique shops and cafés of Moyser Road and sits within proximity of the outstanding Graveney School. The vast green spaces of Tooting Bec Common and transport links of Tooting Bec Underground and Streatham Common Overground are also nearby.