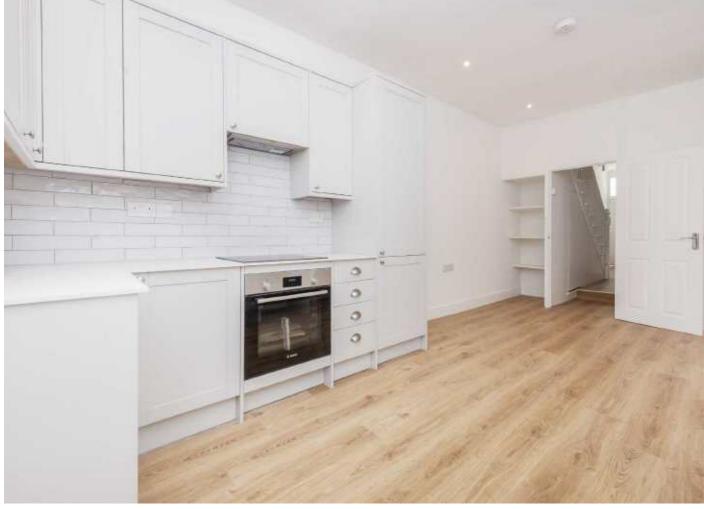

With a handsome yet characterful exterior, the property opens onto a generous front reception room furnished with wide proportions and an original fireplace, with a spacious second reception room also balanced with a fireplace and direct access onto the garden. To the rear there is a stylish eat-in kitchen with a vast array of wall and base units and solid worktops with a comfortable dining area, leading onto a landscaped rear garden with scope for extending (STPP). The ground floor is further complimented by a downstairs w/c and utility area.