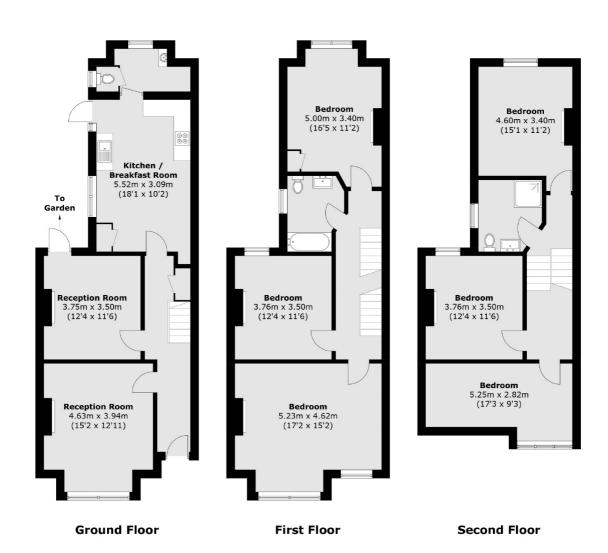

## Pretoria Road, SW16

An impressive six bedroom freehold home having been lovingly maintained and wonderfully refurbished by the current owners with over 2000 sqft of living space arranged over three storeys.

With a handsome yet characterful exterior, the property opens onto a generous front reception room furnished with wide proportions and an original fireplace, with a spacious second reception room also balanced with a fireplace and direct access onto the garden. To the rear there is a stylish eat-in kitchen with a vast array of wall and base units and solid worktops with a comfortable dining area, leading onto a landscaped rear garden with scope for extending (STPP). The ground floor is further complimented by a downstairs w/c and utility area.

Over the first and top floors, there are six well proportioned bedrooms, all retaining superb period features and two stylish, yet practical bathrooms.

Pretoria Road is a highly desirable residential street within walking distance of the boutique shops and cafés of Moyser Road and sits within proximity of the outstanding Graveney School. The vast green spaces of Tooting Bec Common and transport links of Tooting Bec Underground and Streatham Common Overground are also nearby.

## Pretoria Road, London, SW16

Total area (approx.): 191.8 sq. m (2,064.4 sq. ft)

Tooting

London

Sales

SW17 ORG

020 8545 8582

48 Tooting High Street