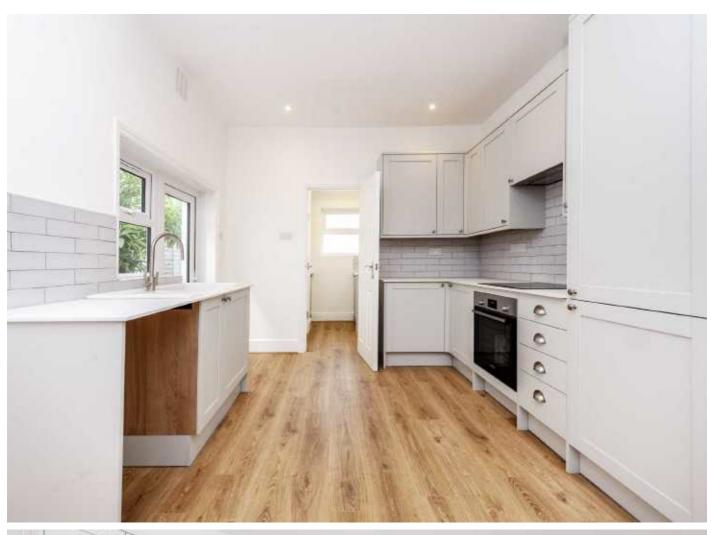

With a handsome yet characterful exterior, the property opens onto a generous front reception room furnished with wide proportions and an original fireplace, with a spacious second reception room also balanced with a fireplace and direct access onto the garden. To the rear there is a stylish eat-in kitchen with a vast array of wall and base units and solid worktops with a comfortable dining area, leading onto a landscaped rear garden with scope for extending (STPP). The ground floor is further complimented by a downstairs w/c and utility area.