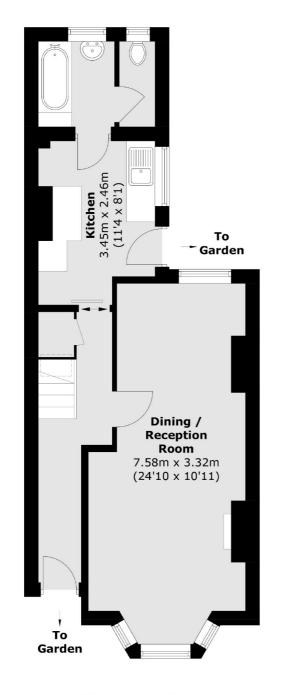

## Graveney Road, SW17 £695,000

A charming freehold home retaining all originality with an abundance of scope and potential for modernisation and further alterations (STPP) with current accommodation comprising a double reception room on the ground floor, a spacious rear kitchen and family bathroom, a private rear garden and three double bedrooms over the first floor.

## Graveney Road, London, SW17

**Ground Floor** 

**First Floor** 

Total area (approx.): 80.4 sq. m (865.4 sq. ft)

Energy Rating: We aim to make our particulars both accurate and reliable. However they are not guaranteed; nor do they form part of an offer or contract. If you require clarification on any points then please contact us, especially if you're traveling some distance to view. Please note that appliances and heating systems have not been tested and therefore no warranties can be given as to their good working order.