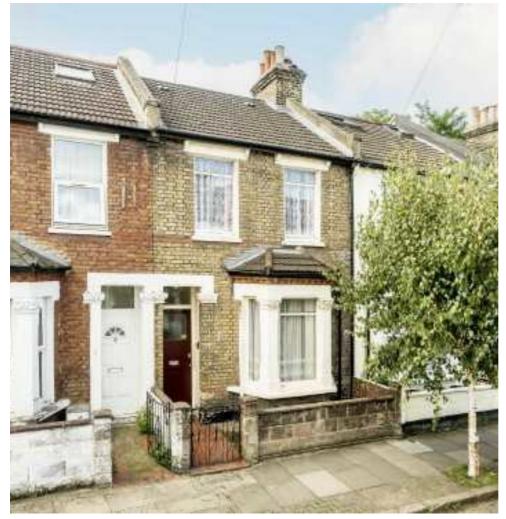

## Graveney Road, SW17 £695,000

A charming freehold home retaining all originality with an abundance of scope and potential for modernisation and further alterations (STPP) with current accommodation comprising a double reception room on the ground floor, a spacious rear kitchen and family bathroom, a private rear garden and three double bedrooms over the first floor.

Graveney Road is conveniently located for the bustling shops, bars and amenities of central Tooting with the infamous Tooting Market also on the doorstep. Excellent transport links of Tooting Broadway Underground tube station is also within walking distance.

## **Features**

Three Double Bedrooms
Period Home
Potential to Extend (STPP)
South Facing Garden
Blank Canvas
Chain Free

Tooting 020 8545 8582 dexters.co.uk