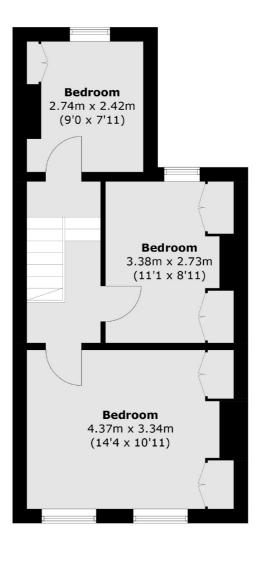

## Graveney Road, SW17 £695,000

A charming freehold home retaining all originality with an abundance of scope and potential for modernisation and further alterations (STPP) with current accommodation comprising a double reception room on the ground floor, a spacious rear kitchen and family bathroom, a private rear garden and three double bedrooms over the first floor.

## Graveney Road, London, SW17

**Ground Floor** 

**First Floor** 

Total area (approx.): 80.4 sq. m (865.4 sq. ft)

Energy Rating: We aim to make our particulars both accurate and reliable. However they are not guaranteed; nor do they form part of an offer or contract. If you require clarification on any points then please contact us, especially if you're traveling some distance to view. Please note that appliances and heating systems have not been tested and therefore no warranties can be given as to their good working order.