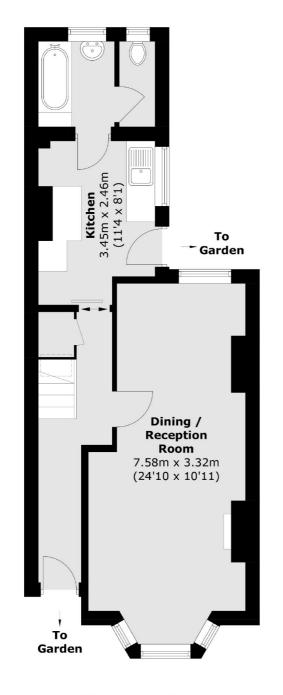

## Graveney Road, London, SW17

**Ground Floor** 

**First Floor** 

Total area (approx.): 80.4 sq. m (865.4 sq. ft)

Energy Rating: We aim to make our particulars both accurate and reliable. However they are not guaranteed; nor do they form part of an offer or contract. If you require clarification on any points then please contact us, especially if you're traveling some distance to view. Please note that appliances and heating systems have not been tested and therefore no warranties can be given as to their good working order.