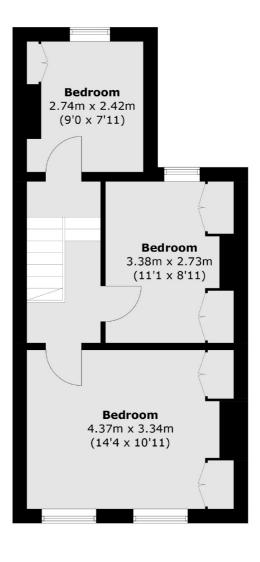

## Graveney Road, SW17 £725,000

A charming freehold home retaining all originality with an abundance of scope and potential for modernisation and further alterations (STPP) with current accommodation comprising a double reception room on the ground floor, a spacious rear kitchen and family bathroom, a private rear garden and three double bedrooms over the first floor.

## Graveney Road, London, SW17

**Ground Floor** 

**First Floor** 

Total area (approx.): 80.4 sq. m (865.4 sq. ft)

Energy Rating: We aim to make our particulars both accurate and reliable. However they are not guaranteed; nor do they form part of an offer or contract. If you require clarification on any points then please contact us, especially if you're traveling some distance to view. Please note that appliances and heating systems have not been tested and therefore no warranties can be given as to their good working order.