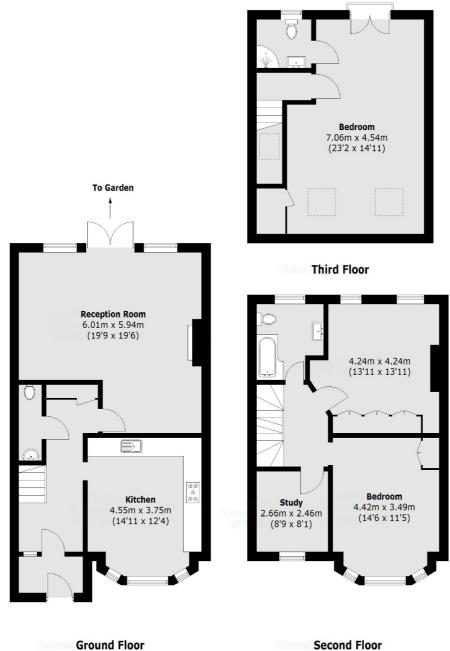

## Ashbourne Road, CR4

£2,900 Per calendar month

A well presented four bedroom house with modern finishes throughout, a large double reception room with dining space, separate kitchen with granite worktops, ground floor WC, two bathrooms and a private garden.

## Ashbourne Road, Tooting, CR4

Ground Floor

Total area (approx.): 154.2 sq. m (1659.8 sq. ft)

Tooting

London SW17 ORG

020 8545 8583

Lettings

48 Tooting High Street