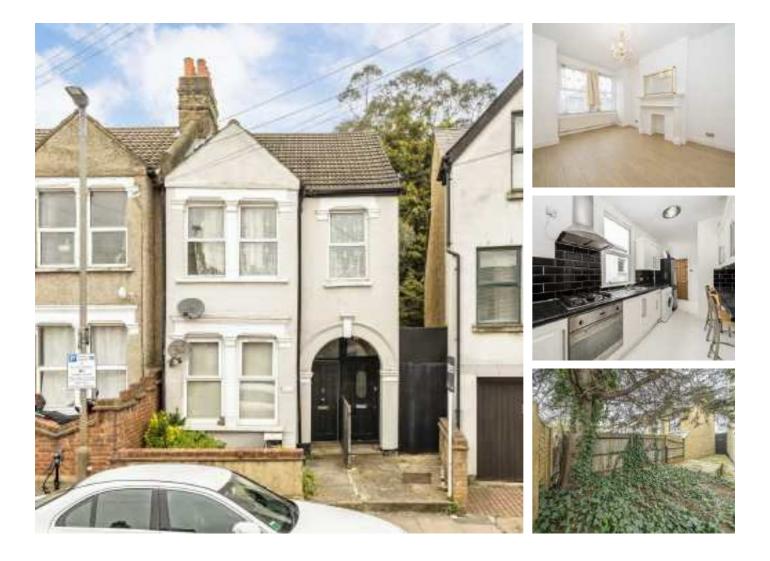

## **Charlmont Road, SW17** £425,000

A generous and well positioned upper maisonette occupying the first and top floors of this handsome Victorian building with two double bedrooms, a spacious front reception room, eat-in kitchen, three piece bathroom and private garden. The property retains a long lease, loft potential extension (STPP & demise).

Charlmont Road is a residential street conveniently located for the many shops, bars and restaurants of central Tooting with Tooting Broadway Underground and Tooting Railway stations within equidistant proximity.

### Features

Two Double Bedrooms Chain Free Own Front Door Private Garden Loft Extension Potential (STPP & Demise) Blank Canvas