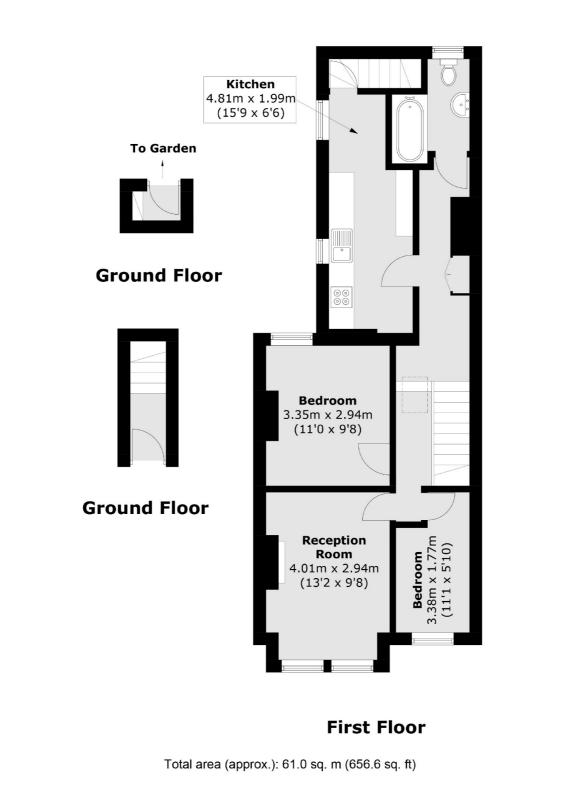

## **Charlmont Road, SW17** £425,000

A generous and well positioned upper maisonette occupying the first and top floors of this handsome Victorian building with two double bedrooms, a spacious front reception room, eat-in kitchen, three piece bathroom and private garden. The property retains a long lease, loft potential extension (STPP & demise).

### Features

Two Double Bedrooms Chain Free Own Front Door Private Garden Loft Extension Potential (STPP & Demise) Blank Canvas