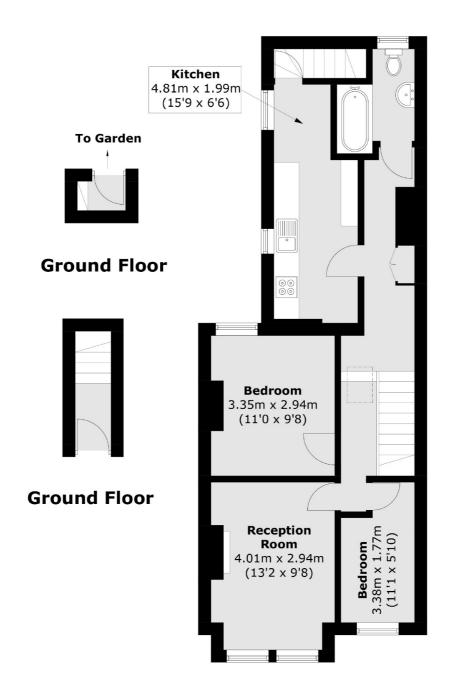

## Charlmont Road, SW17 £450,000

A generous and well positioned upper maisonette occupying the first and top floors of this handsome Victorian building with two double bedrooms, a spacious front reception room, eat-in kitchen, three piece bathroom and private garden. The property retains a long lease, loft potential extension (STPP & demise).

## Charlmont Road, London, SW17

**First Floor** 

Total area (approx.): 61.0 sq. m (656.6 sq. ft)

Tooting

London

Sales

SW17 ORG

020 8545 8582