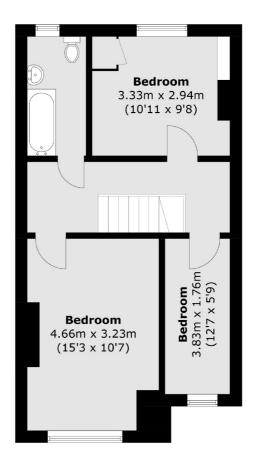

## Longmead Road, London, SW17

**Ground Floor** 

**First Floor** 

Total area (approx.): 92.8 sq. m (998.8 sq. ft)

Tooting