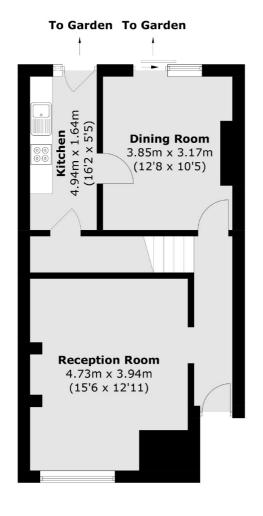

## Longmead Road, London, SW17

**Ground Floor** 

**First Floor** 

Total area (approx.): 92.8 sq. m (998.8 sq. ft)

Tooting