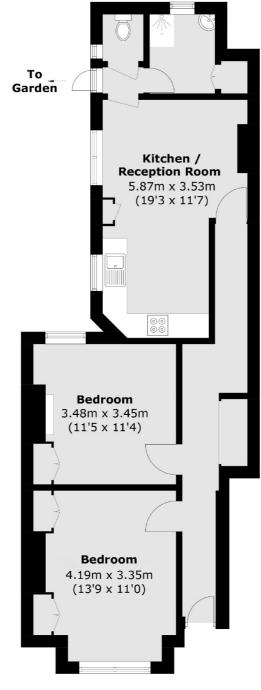

## Himley Road, SW17 £450,000

A spacious two double bedroom ground floor maisonette offered to the market chain free with excellent proportions throughout. The property offers two spacious double bedrooms, an open-plan kitchen/reception room and a three piece family bathroom. The property retains a large south facing garden at the rear.

### Himley Road, London, SW17

**Ground Floor** 

Total area (approx.): 63.3 sq. m (681.4 sq. ft)