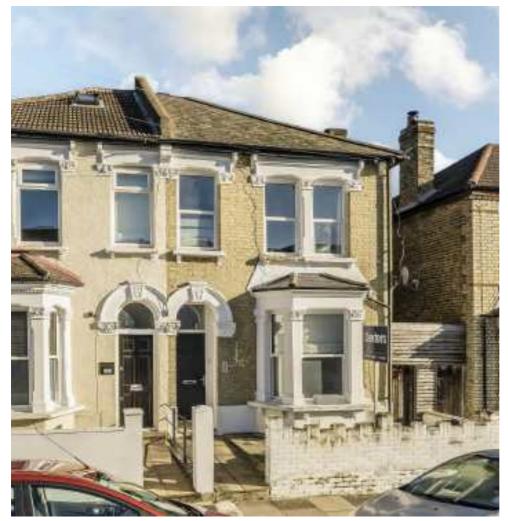

## Himley Road, SW17 £519,950

A charming period apartment set over the first floor of this handsome Victorian building with great accommodation throughout. The property retains bedrooms, a large open-plan kitchen/reception room and a three piece family bathroom, with further scope for a loft extension (STPP).

Himley Road is at heart of the Graveney grid with excellent access to the vast shops, restaurants and amenities of central Tooting and it's excellent transport of Tooting Broadway Tube station only walking distance away. Ofsted outstanding schools are also within a short walk away.