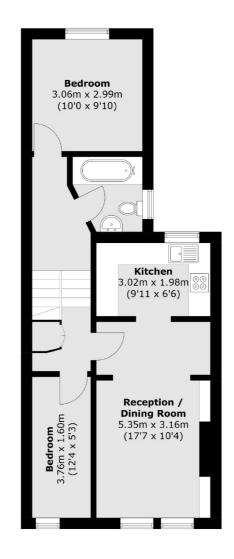

## Himley Road, SW17 £519,950

A charming period apartment set over the first floor of this handsome Victorian building with great accommodation throughout. The property retains bedrooms, a large open-plan kitchen/reception room and a three piece family bathroom, with further scope for a loft extension (STPP).

## Himley Road, London, SW17

**Ground Floor** 

Tooting

London

Sales

SW17 ORG

020 8545 8582

48 Tooting High Street

First Floor

Total area (approx.): 54.6 sq. m (587.7 sq. ft)