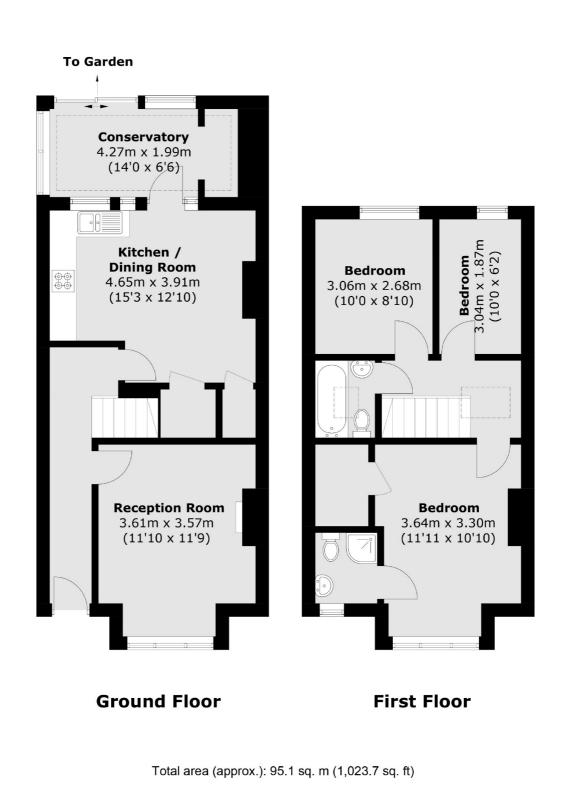

## **Chertsey Street, SW17**

With a handsome exterior and elevated position, the property opens onto a spacious front reception wonderfully furnished with a feature fireplace and original coving. To the rear, there is a generous and well-arranged open-plan kitchen offering a variety of wall and base units and a comfortable dining area with doors via a rear conservatory leading to a rear garden.

Over the first floor there are three bedrooms and a family bathroom with the principal bedroom furnished with a en-suite three piece bathroom and a walk in wardrobe. The property offers great opportunity to extend via the loft & garden (STPP) and is sold chain free.