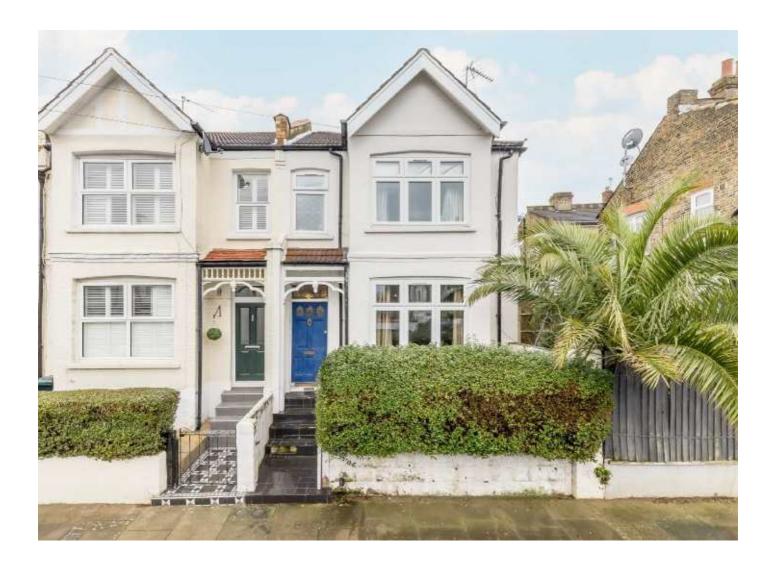

### **Chertsey Street, SW17** £755,000

A charming freehold home set on a highly desirable road in central Tooting with a generous footprint and further scope to extend (STPP) with three bedrooms, a large eatin kitchen, front reception room and private garden.

Chertsey Street is wonderfully positioned for the many shops, bars and restaurants of Tooting Broadway and only a short walk away from Tooting Bec Common. The vast transport links of Tooting Broadway Underground and Tooting Railway Stations are also nearby.

## **Chertsey Street, SW17**

With a handsome exterior and elevated position, the property opens onto a spacious front reception wonderfully furnished with a feature fireplace and original coving. To the rear, there is a generous and well-arranged open-plan kitchen offering a variety of wall and base units and a comfortable dining area with doors via a rear conservatory leading to a rear garden.