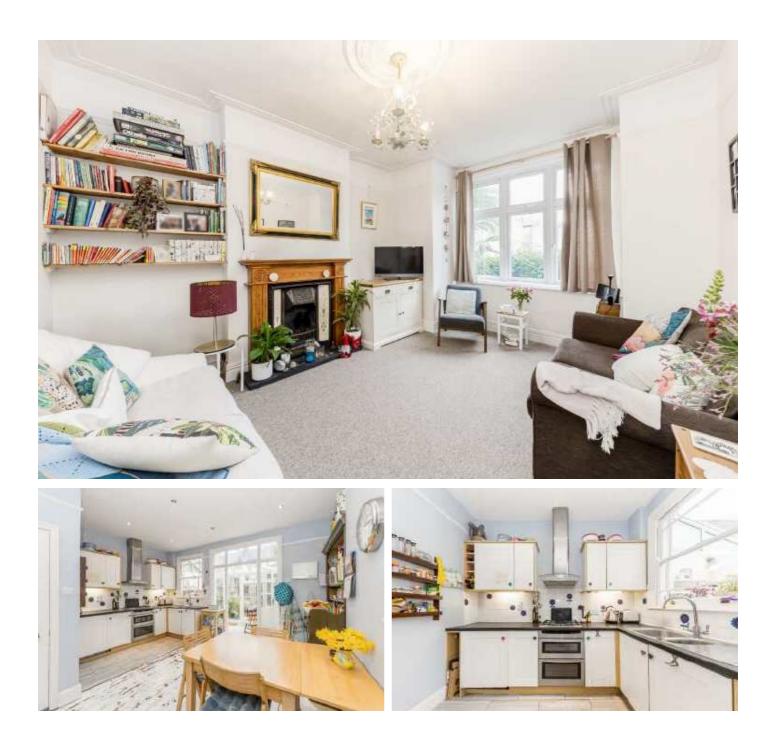

## **Chertsey Street, SW17**

With a handsome exterior and elevated position, the property opens onto a spacious front reception wonderfully furnished with a feature fireplace and original coving. To the rear, there is a generous and well-arranged open-plan kitchen offering a variety of wall and base units and a comfortable dining area with doors via a rear conservatory leading to a rear garden.

Over the first floor there are three bedrooms and a family bathroom with the principal bedroom furnished with a en-suite three piece bathroom and a walk in wardrobe. The property offers great opportunity to extend via the loft & garden (STPP) and is sold chain free.