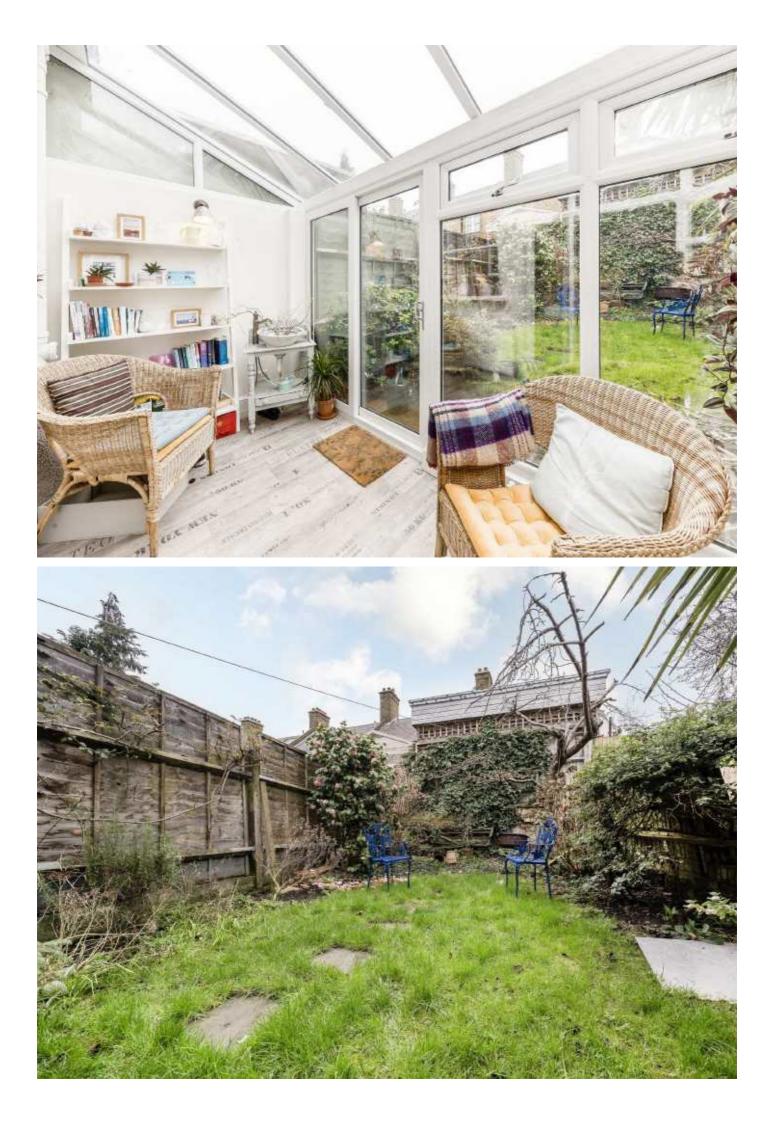

## **Chertsey Street, SW17**

With a handsome exterior and elevated position, the property opens onto a spacious front reception wonderfully furnished with a feature fireplace and original coving. To the rear, there is a generous and well-arranged open-plan kitchen offering a variety of wall and base units and a comfortable dining area with doors via a rear conservatory leading to a rear garden.

Over the first floor there are three bedrooms and a family bathroom with the principal bedroom furnished with a en-suite three piece bathroom and a walk in wardrobe. The property offers great opportunity to extend via the loft & garden (STPP) and is sold chain free.