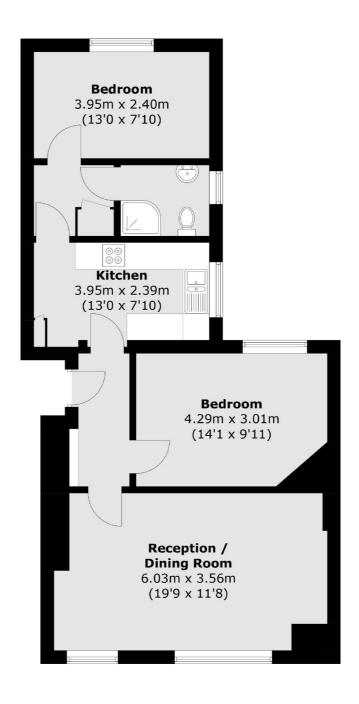

## Salterford Road, SW17 £440,000

A charming first floor maisonette extending to over 700 sqft of excellent living space in Furzedown Village. Accommodation includes two spacious bedrooms, a large reception room, separate kitchen and three piece family bathroom. The property is a blank canvas and offers ideal scope for any incoming purchaser to modernise.

## Salterford Road, London, SW17

Total area (approx.): 66.0 sq. m (710.4 sq. ft)

020 8545 8582

Tooting