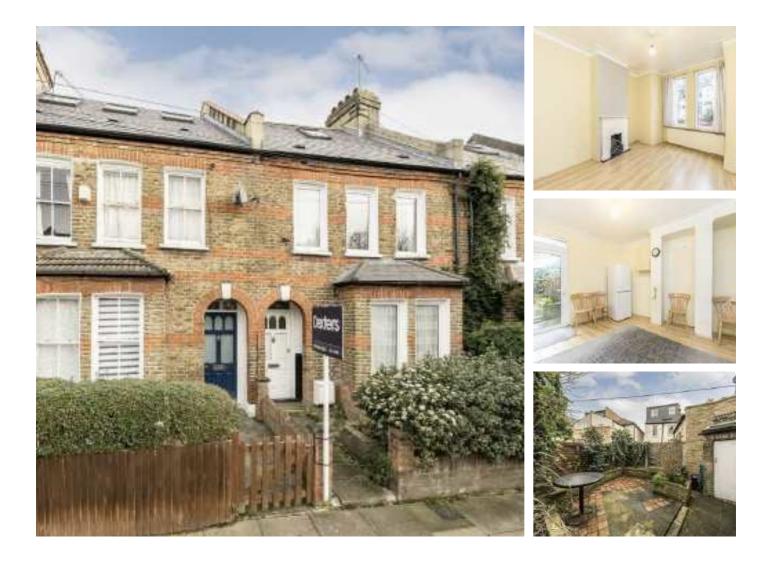

## **Trevelyan Road, SW17** £599,950

A blank canvas of a home in central Tooting with an abundance of scope and opportunity for further alterations and extending (STPP). The property opens onto a front reception room and retains a open-plan kitchen/dining room at the rear with a private garden. There are three bedrooms and a family bathroom over the first and top floors. The property is sold chain free.

Trevelyan Road is a quiet tree lined residential street with a vast array of boutiques, shops, bars and restaurants on the doorstep. The wide transport links of Tooting Broadway Underground and Tooting Railway stations are also within walking distance.

#### Features

Three Bedrooms Freehold House Potential to Extend (STPP) Chain Free Blank Canvas Desirable Location