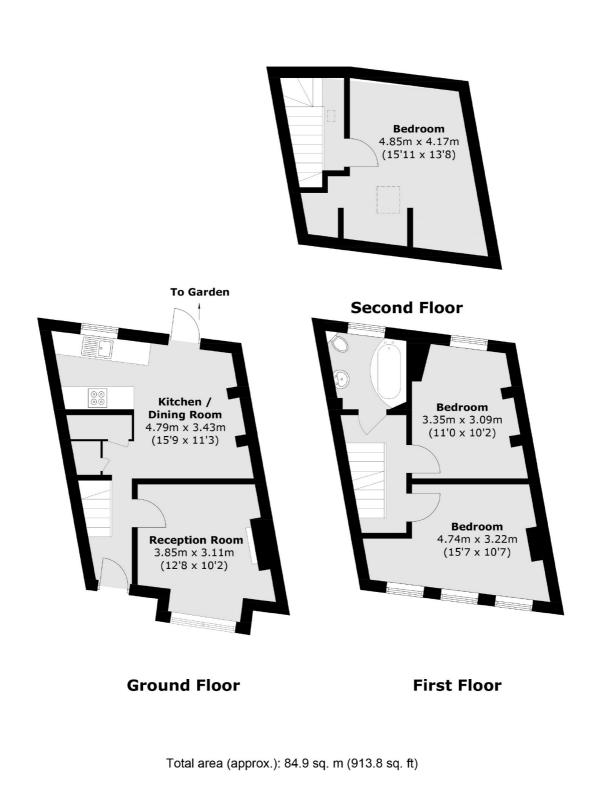

## **Trevelyan Road, SW17** £599,950

A blank canvas of a home in central Tooting with an abundance of scope and opportunity for further alterations and extending (STPP). The property opens onto a front reception room and retains a open-plan kitchen/dining room at the rear with a private garden. There are three bedrooms and a family bathroom over the first and top floors. The property is sold chain free.

#### Features

Three Bedrooms Freehold House Potential to Extend (STPP) Chain Free Blank Canvas Desirable Location