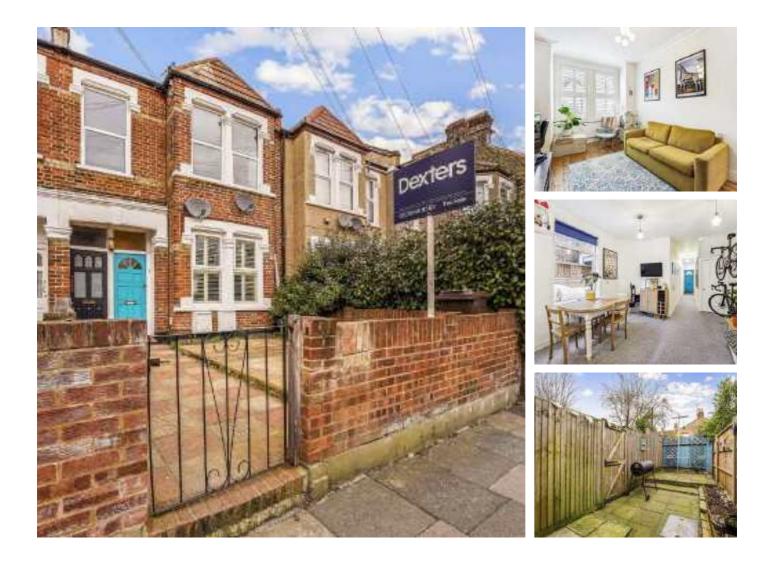

## Mellison Road, SW17 £499,950

A charming and well proportioned ground floor maisonette that has been lovingly maintained by the current owners. The property retains two generous double bedrooms, a spacious open-plan kitchen/ reception room, a three piece family bathroom and a superb westernly facing garden at the rear.

Mellison Road is enviably located for the many shops, bars and restaurants of central Tooting with the excellent transports links of Tooting Broadway Underground and Tooting Railway stations within walking distance.

#### Features

Two Double Bedrooms Own Front Door Private Garden Desirable Location Stylish Kitchen Open-Plan Reception Room