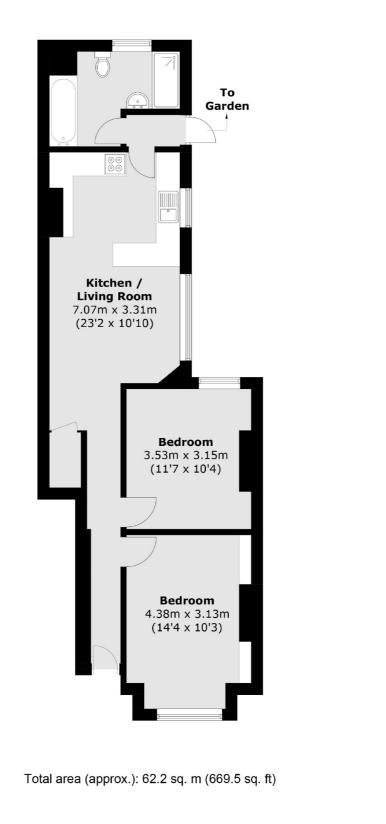

## Mellison Road, SW17 £499,950

A charming and well proportioned ground floor maisonette that has been lovingly maintained by the current owners. The property retains two generous double bedrooms, a spacious open-plan kitchen/ reception room, a three piece family bathroom and a superb westernly facing garden at the rear.

#### Features

Two Double Bedrooms Own Front Door Private Garden Desirable Location Stylish Kitchen Open-Plan Reception Room