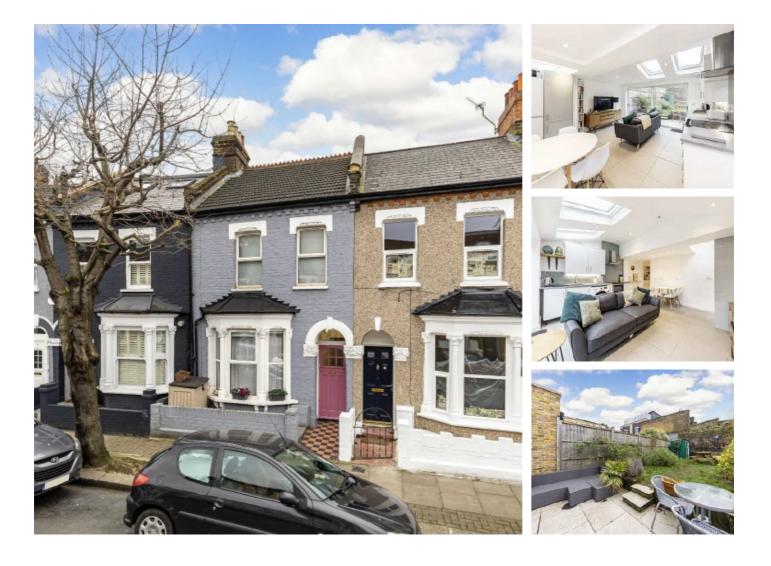

## **Moffat Road, SW17** £525,000

A truly stunning and lovingly maintained two double bedroom ground floor flat in exacting condition throughout with a fantastic position moments away from central Tooting. The property retains two double bedrooms, a three piece family bathroom and a superb open-plan kitchen/reception room with a stylish kitchen/ dining area complimented by sliding doors opening onto a south facing garden.

Moffat Road is enviably located moments from Tooting High Street with the many shops, bars, eateries of Tooting Market on the doorstep. The vast bus links and easy access to the City are also a short stroll away via Tooting Broadway Underground Station.