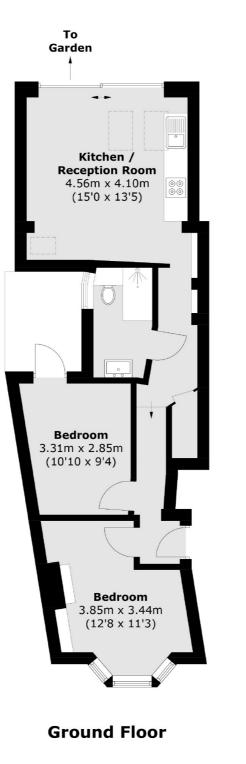

### Moffat Road, London, SW17

Total area (approx.): 52.5 sq. m (565.1 sq. ft)

Tooting 48 Tooting High Street London SW17 ORG Sales 020 8545 8582 Energy Rating: . We aim to make our particulars both accurate and reliable. However they are not guaranteed; nor do they form part of an offer or contract. If you require clarification on any points then please contact us, especially if you're traveling some distance to view. Please note that appliances and heating systems have not been tested and therefore no warranties can be given as to their good working order.