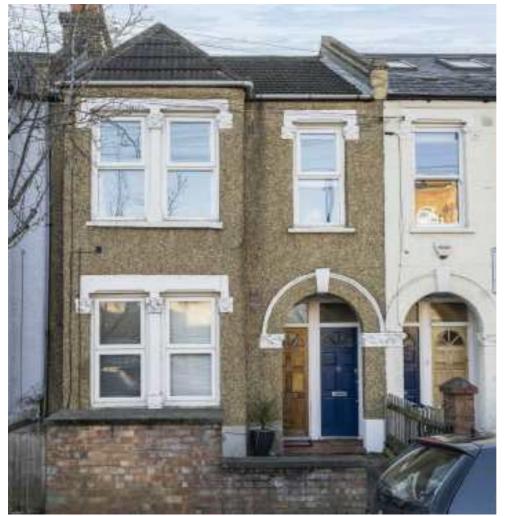

## Smallwood Road, SW17 £484,950

A great example of an upper maisonette occupying the first floor of this handsome Victorian building with just shy of 700 sqft of accommodation. The property retains a generous front reception room furnished with an original fireplace, two spacious bedrooms, a stylish eat-in kitchen and a three piece family bathroom with a private rear garden.

Smallwood Road represents a very close knit community of homes nestled moments away from central Tooting with the desirable shops, bars and restaurants and convenient transports links of Tooting Broadway Underground station a short walk away. The vast green open spaces of Wimbledon Common and Tooting Bec common are also nearby.