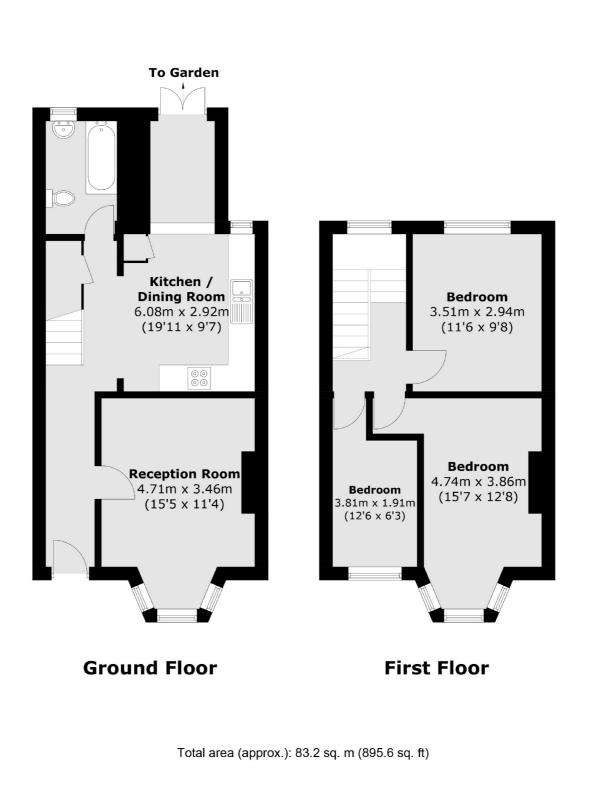

## Garratt Lane, SW17 £685,000

A rare example of a three bedroom split level apartment located in the centre of Tooting. This accommodation spans up to 900sqft and retains three generous bedrooms, an exceptional living space, modern family bathroom. Complete with a share of the freehold and a large private garden.

### Features

Three Double Bedrooms Split Level Own Front Door Share of Freehold Private Garden Excellent Condition