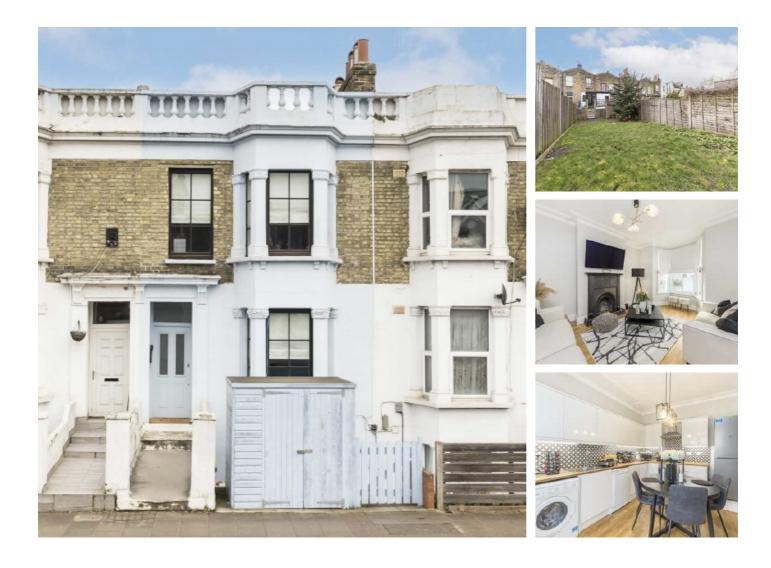

## Garratt Lane, SW17 £685,000

A rare example of a three bedroom split level apartment located in the centre of Tooting. This accommodation spans up to 900sqft and retains three generous bedrooms, an exceptional living space, modern family bathroom. Complete with a share of the freehold and a large private garden.

Garratt Lane is perfectly positioned for the bustling streets, shops, bars and restaurants of Tooting Broadway with easy access to the many bus and transport links of Tooting Broadway Tube Station.

### Features

Three Double Bedrooms Split Level Own Front Door Share of Freehold Private Garden Excellent Condition