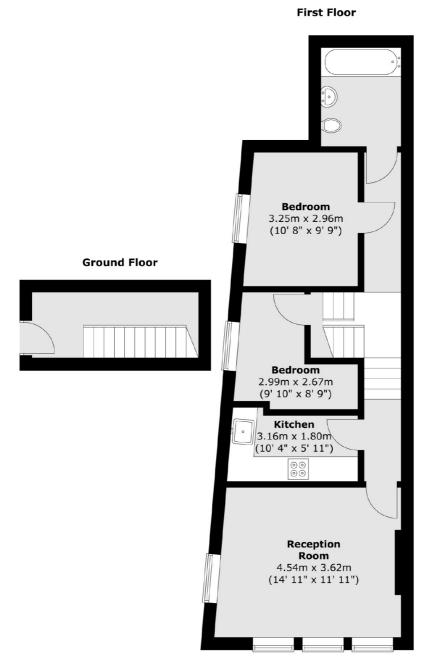

### Okeburn Road, London, SW17

Total area (approx.) : 59.6 sq. m (641 sq. ft)

Tooting 48 Tooting High Street London SW17 ORG Sales 020 8545 8582 Energy Rating: . We aim to make our particulars both accurate and reliable. However they are not guaranteed; nor do they form part of an offer or contract. If you require clarification on any points then please contact us, especially if you're traveling some distance to view. Please note that appliances and heating systems have not been tested and therefore no warranties can be given as to their good working order.