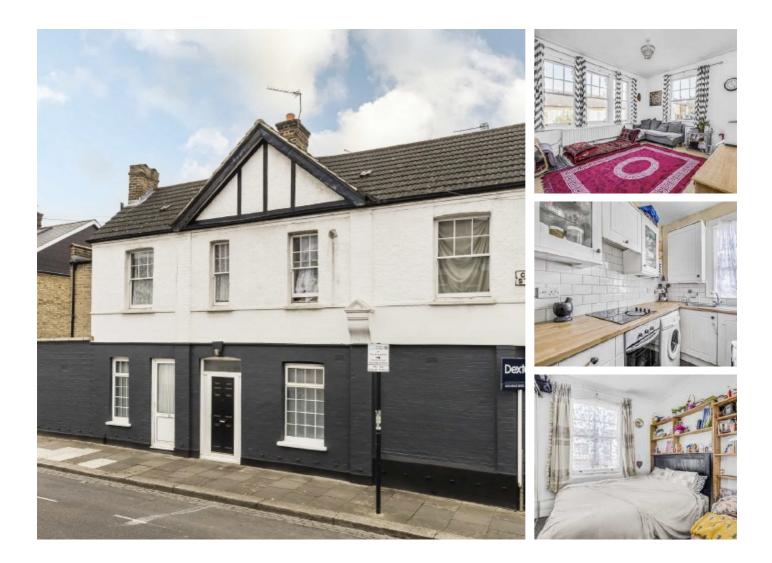

## Okeburn Road, SW17 £369,950

A rarely available two bedroom maisonette nestled in central Tooting extending to 641 sq'ft offering superb scope for further modernisation and alterations throughout. Accommodation includes a generous front reception room with a fireplace, an eat-in kitchen, two spacious double bedrooms and a three piece bathroom. The property also retains a long lease.

Okeburn Street is a quiet tree lined residential street located moments away from the vast amenities of Tooting Broadway and wide green open spaces of Tooting Bec Common. The excellent transport links of Tooting Railway and Tooting Broadway Underground stations are also within walking distance.

#### Features

Two Bedrooms Chain Free Long Lease Scope for Modernisation Period Features Split Level