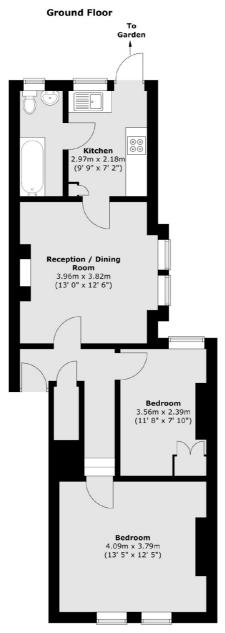

## Garratt Terrace, SW17 £525,000

A delightful and well maintained two double bedroom ground floor garden flat located in the heart of Tooting. The property retains a large footprint with a spacious and comfortable reception room at the heart of the property and also comprises a separate kitchen, two double bedrooms, a stylish three piece bathroom and a south facing rear garden.

## Garratt Terrace, London, SW17

Total area (approx.): 58.2 sq. m (626 sq. ft)

Tooting

London

Sales

SW17 ORG

020 8545 8582

48 Tooting High Street