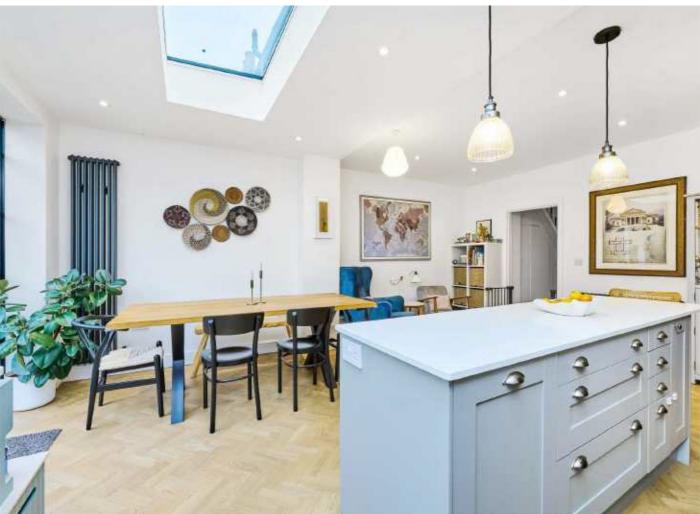

With a spacious and inviting hallway, the property opens onto a comfortable front reception room that has been thoughtfully furnished with an original fireplace, plantation shutters and original wooden floors. The heart of the home lies at the rear with a superb 19' ft kitchen/dining room that has thoughtfully been laid out to include a vast array of wall and base units, integrated appliances, solid worktops, a breakfast island and a practical utility room. Solid herringbone flooring and Crittal style doors provide great access onto a landscaped rear garden that also offers an outdoor home office.