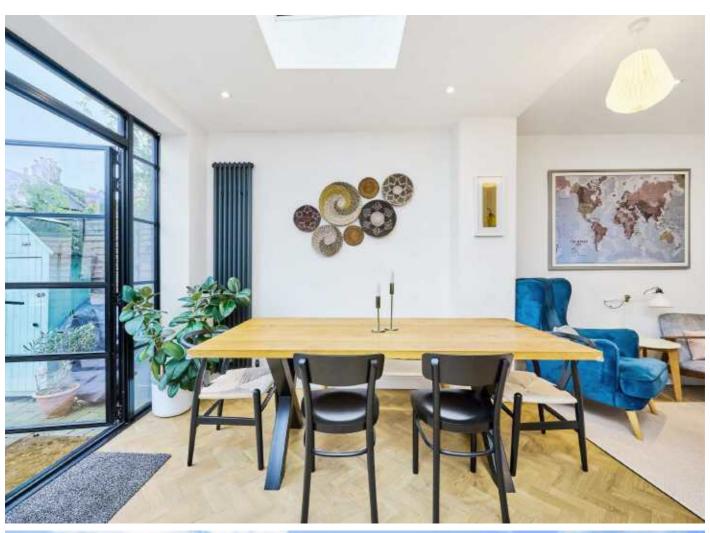

With a spacious and inviting hallway, the property opens onto a comfortable front reception room that has been thoughtfully furnished with an original fireplace, plantation shutters and original wooden floors. The heart of the home lies at the rear with a superb 19' ft kitchen/dining room that has thoughtfully been laid out to include a vast array of wall and base units, integrated appliances, solid worktops, a breakfast island and a practical utility room. Solid herringbone flooring and Crittal style doors provide great access onto a landscaped rear garden that also offers an outdoor home office.