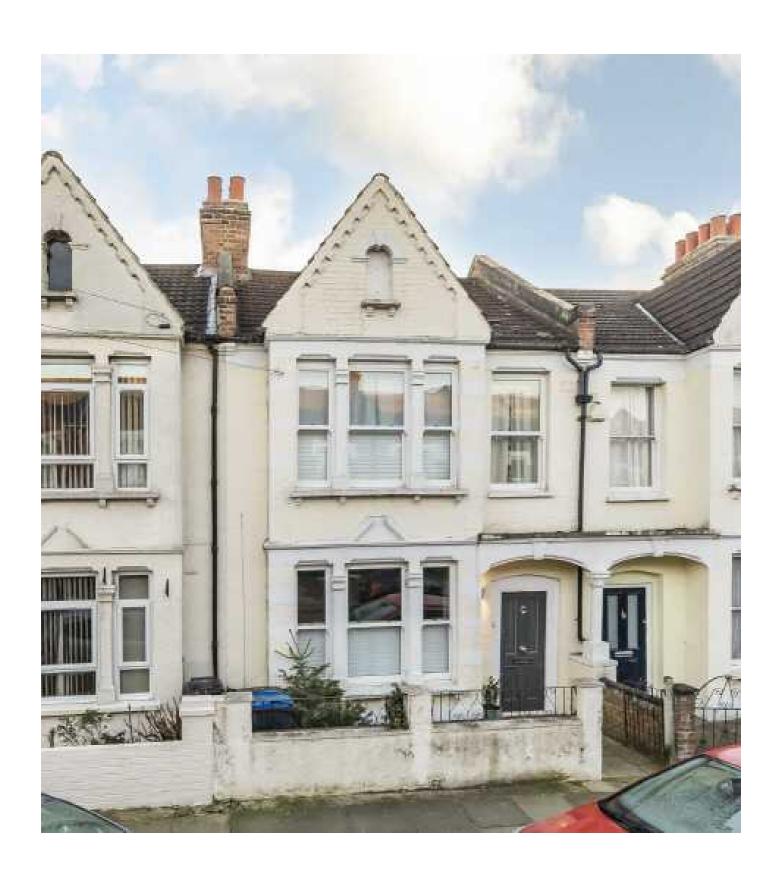

Bruce Road, CR4 £769,950

## **Bruce Road, CR4**

A truly stunning family home that has been meticulously refurbished and extended by the current owners to exceptional detail throughout benefitting from three bedrooms, a large garden and home office.

Bruce Road is conveniently located for the many shops, bars and restaurants of central Tooting with both Tooting Railway and Tooting Broadway Underground stations within walking distance. The green open spaces of Figges Marsh are also nearby.