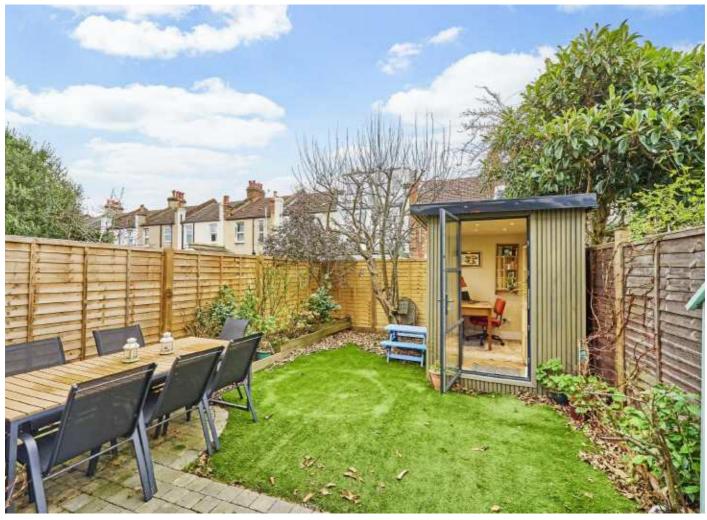

With a spacious and inviting hallway, the property opens onto a comfortable front reception room that has been thoughtfully furnished with an original fireplace, plantation shutters and original wooden floors. The heart of the home lies at the rear with a superb 19' ft kitchen/dining room that has thoughtfully been laid out to include a vast array of wall and base units, integrated appliances, solid worktops, a breakfast island and a practical utility room. Solid herringbone flooring and Crittal style doors provide great access onto a landscaped rear garden that also offers an outdoor home office.