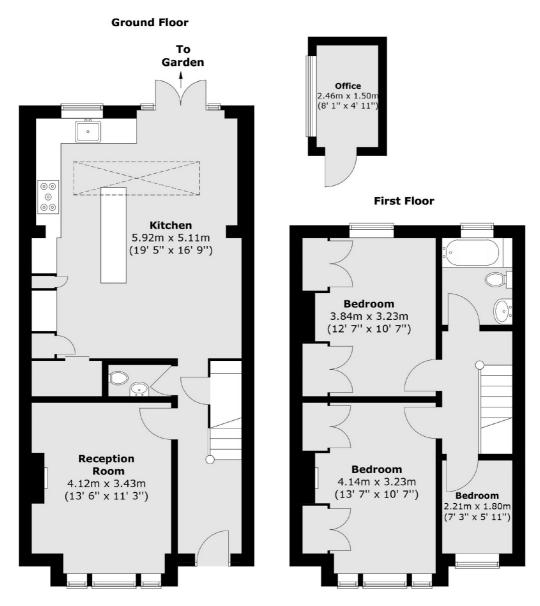

With a spacious and inviting hallway, the property opens onto a comfortable front reception room that has been thoughtfully furnished with an original fireplace, plantation shutters and original wooden floors. The heart of the home lies at the rear with a superb 19' ft kitchen/dining room that has thoughtfully been laid out to include a vast array of wall and base units, integrated appliances, solid worktops, a breakfast island and a practical utility room. Solid herringbone flooring and Crittal style doors provide great access onto a landscaped rear garden that also offers an outdoor home office.

Over the first floor, the property is proportionately laid out to include three bedrooms and a stylish three piece family bathroom with an abundance of space for further extension potential in the loft (STPP).