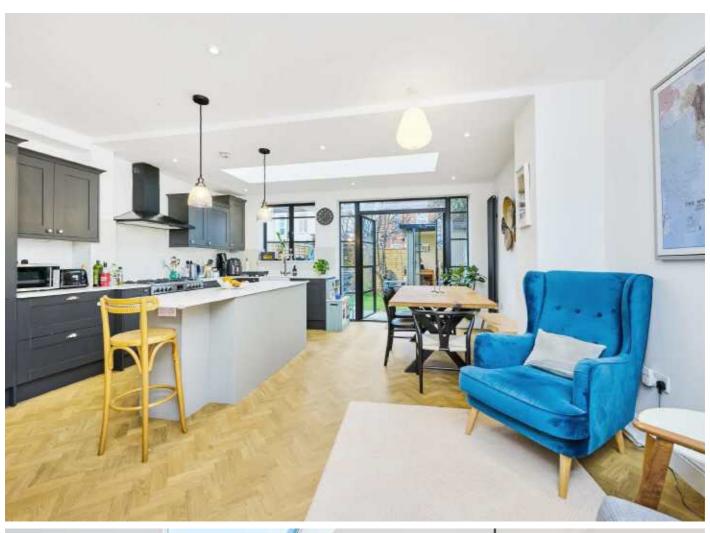

With a spacious and inviting hallway, the property opens onto a comfortable front reception room that has been thoughtfully furnished with an original fireplace, plantation shutters and original wooden floors. The heart of the home lies at the rear with a superb 19' ft kitchen/dining room that has thoughtfully been laid out to include a vast array of wall and base units, integrated appliances, solid worktops, a breakfast island and a practical utility room. Solid herringbone flooring and Crittal style doors provide great access onto a landscaped rear garden that also offers an outdoor home office.