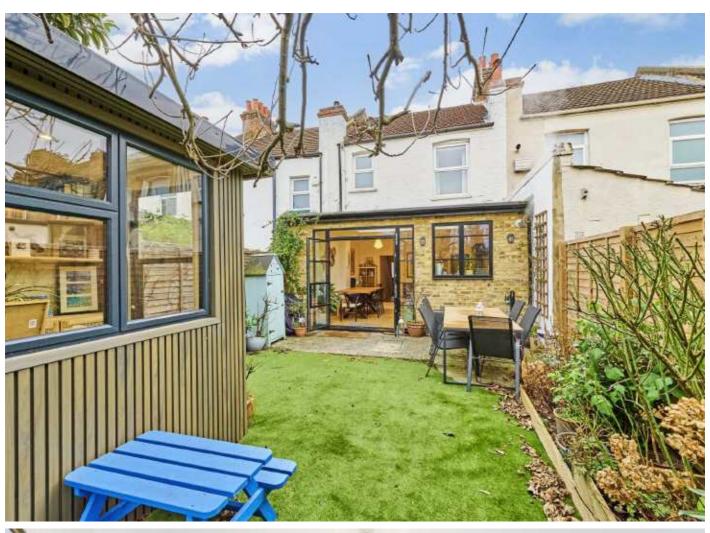

With a spacious and inviting hallway, the property opens onto a comfortable front reception room that has been thoughtfully furnished with an original fireplace, plantation shutters and original wooden floors. The heart of the home lies at the rear with a superb 19' ft kitchen/dining room that has thoughtfully been laid out to include a vast array of wall and base units, integrated appliances, solid worktops, a breakfast island and a practical utility room. Solid herringbone flooring and Crittal style doors provide great access onto a landscaped rear garden that also offers an outdoor home office.