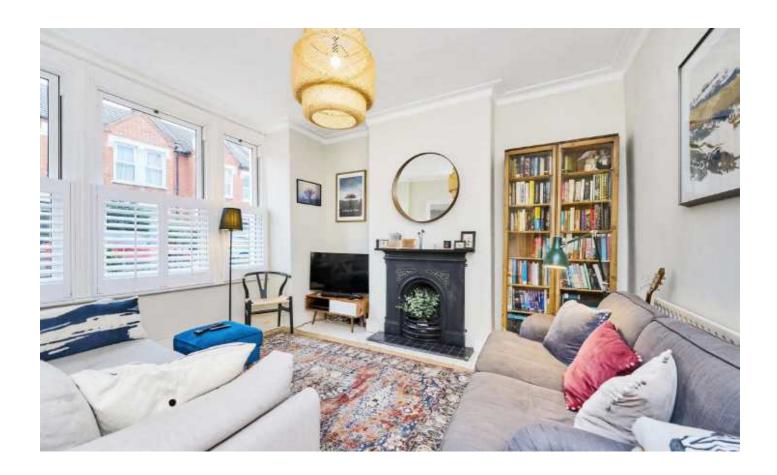

With a spacious and inviting hallway, the property opens onto a comfortable front reception room that has been thoughtfully furnished with an original fireplace, plantation shutters and original wooden floors. The heart of the home lies at the rear with a superb 19' ft kitchen/dining room that has thoughtfully been laid out to include a vast array of wall and base units, integrated appliances, solid worktops, a breakfast island and a practical utility room. Solid herringbone flooring and Crittal style doors provide great access onto a landscaped rear garden that also offers an outdoor home office.