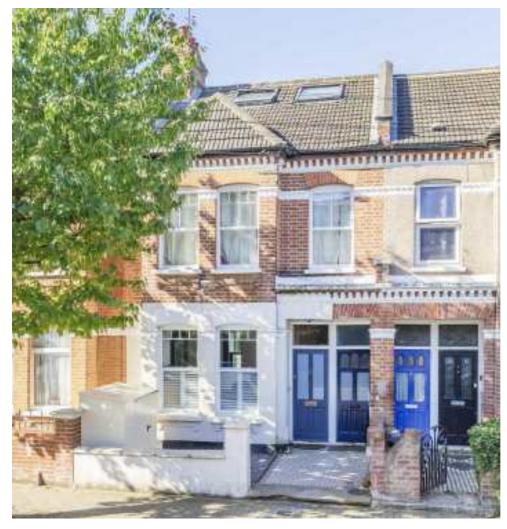

## Moring Road, SW17 £680,000

A truly impressive two double bedroom ground floor maisonette in superb condition throughout in a highly sought after road in Tooting. The property retains a superb open-plan kitchen/reception with a stylish eat-in kitchen with integrated appliances and solid worktops, a comfortable dining and seating area with doors leading onto a private south facing garden.

## **Features**

Two Double Bedrooms Own Front Door South Facing Garden Excellent Condition Period Features Desirable Location

Tooting 020 8545 8582 dexters.co.uk