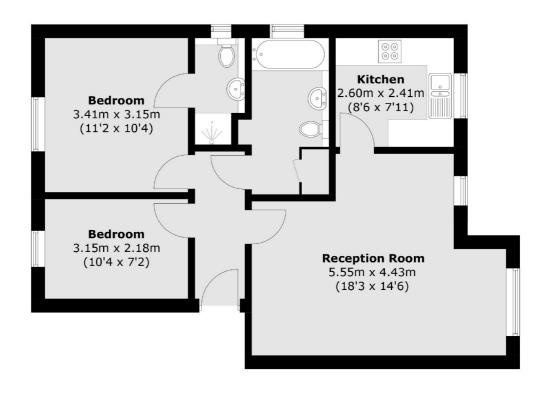

## Macmillan Way, SW17 £460,000

A beautifully presented two double bedroom apartment set in the highly desirable Heritage Park Development with accommodation that spans to 646 sqft and comprises a generous reception room with a comfortable seating and dining area, an integrated kitchen with wall and base units, two spacious bedrooms and two bathrooms.

## Macmillan Way, London, SW17

Total area (approx.): 60.1 sq. m (646.9 sq. ft)

Tooting

London

Sales

SW17 ORG

020 8545 8582

48 Tooting High Street