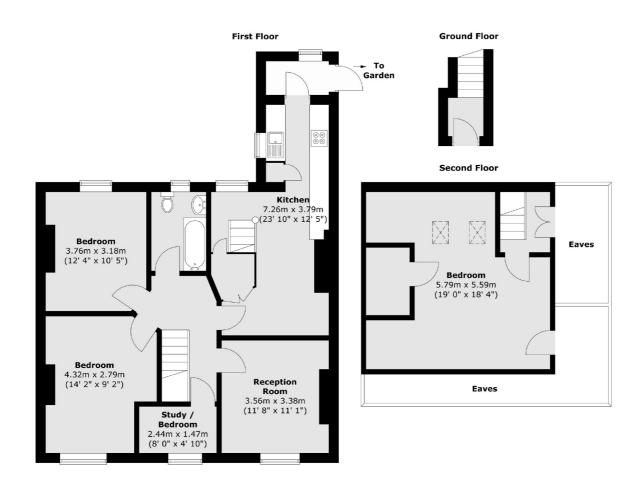

## Lavender Grove, CR4 £425,000

A larger than average and lovingly maintained split level upper maisonette that extends to approx 1227 sqft with accommodation comprising of four bedrooms, a large and recently refurbished kitchen with a comfortable dining area, a spacious garden and a generous front reception room. The property retains a large plot and is a rare find.

## Lavender Grove, Mitcham, CR4

Total area (approx.): 114 sq. m (1227 sq. ft) (Excluding Eaves)

Tooting

London

Sales

SW17 ORG

020 8545 8582

48 Tooting High Street