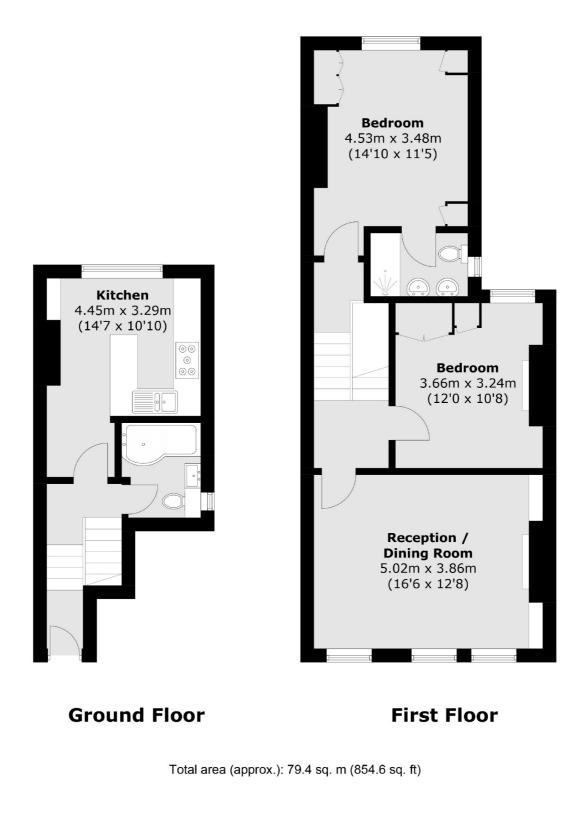

## Hoyle Road, SW17 £625,000

A superb and exceptional example of a split level apartment set over the first floor of this handsome period building with accommodation that extends to 854 sqft comprising two double bedrooms, a stylish reception room, two bathrooms and a contemporary kitchen.

## Hoyle Road, SW17

Opening onto a wide and spacious landing, the property benefits from a modern yet stylish integral kitchen with a vast array of wall and base units, integrated appliances and solid worktops. An exceptionally wide reception room makes for a superb living space having been furnished with bespoke cabinetry, recessed lighting, plantation shutters and wooden floors with a comfortable seating and dining area.

Over the first and top floors, there are two very spacious double bedrooms with the principal bedroom wonderfully complimented by built-in wardrobes and an en-suite bathroom. The property also retains a three piece family bathroom and further scope for extending via a demised loft (STPP).