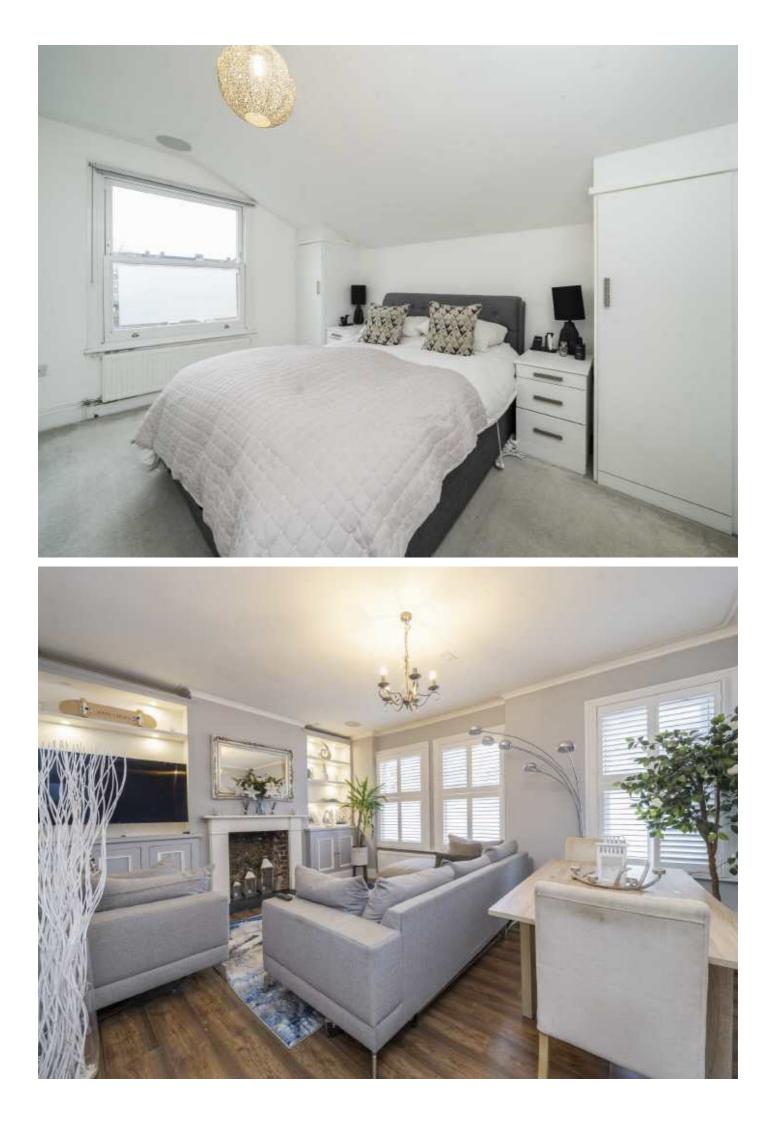

## Hoyle Road, SW17

Opening onto a wide and spacious landing, the property benefits from a modern yet stylish integral kitchen with a vast array of wall and base units, integrated appliances and solid worktops. An exceptionally wide reception room makes for a superb living space having been furnished with bespoke cabinetry, recessed lighting, plantation shutters and wooden floors with a comfortable seating and dining area.

Over the first and top floors, there are two very spacious double bedrooms with the principal bedroom wonderfully complimented by built-in wardrobes and an en-suite bathroom. The property also retains a three piece family bathroom and further scope for extending via a demised loft (STPP).