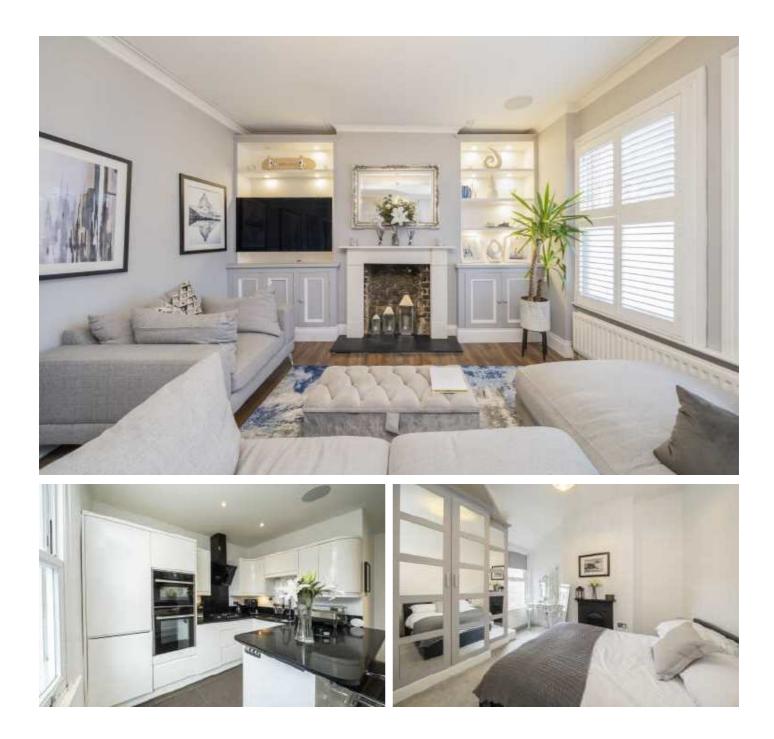

## Hoyle Road, SW17

Opening onto a wide and spacious landing, the property benefits from a modern yet stylish integral kitchen with a vast array of wall and base units, integrated appliances and solid worktops. An exceptionally wide reception room makes for a superb living space having been furnished with bespoke cabinetry, recessed lighting, plantation shutters and wooden floors with a comfortable seating and dining area.

Over the first and top floors, there are two very spacious double bedrooms with the principal bedroom wonderfully complimented by built-in wardrobes and an en-suite bathroom. The property also retains a three piece family bathroom and further scope for extending via a demised loft (STPP).