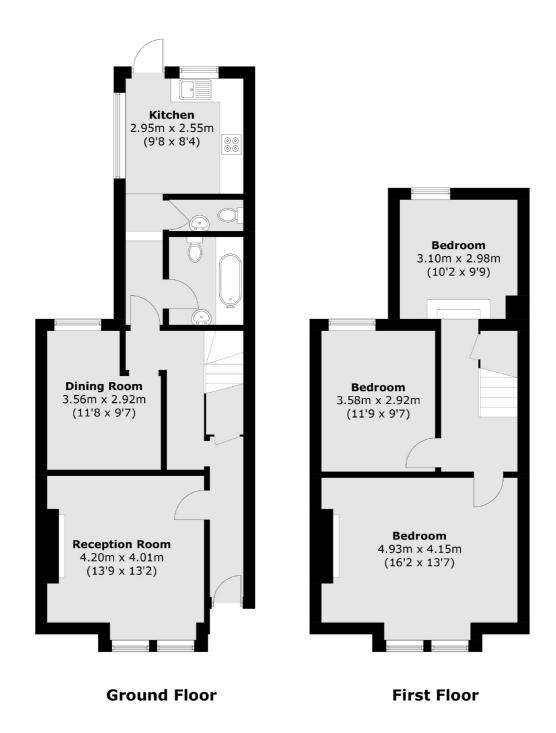

## Southcroft Road, London, SW17

Total area (approx.): 105.5 sq. m (1,135.6 sq. ft)

Tooting

London

Sales

SW17 ORG

020 8545 8582

48 Tooting High Street