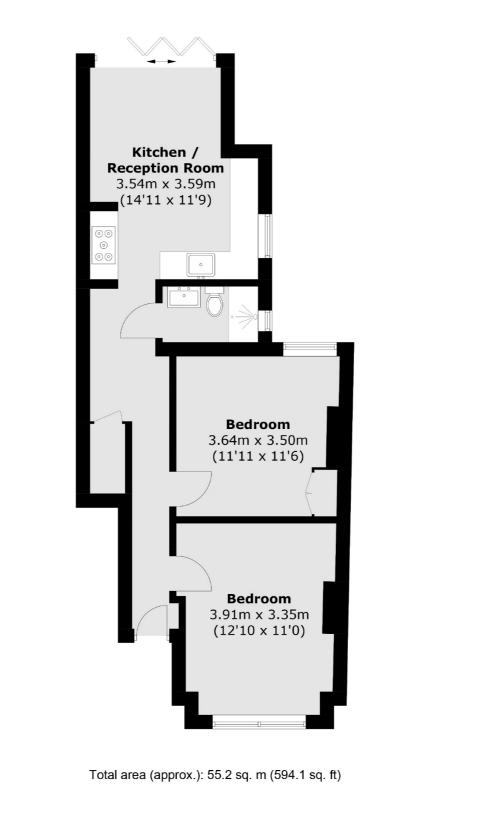

## Heaton Road, CR4 £439,995

A delightful two double bedroom ground floor maisonette in exacting condition throughout having undergone extensive refurbishment by the current owner. The property retains two double bedrooms, an open plan kitchen/reception with a stylish integrated kitchen leading to a private garden and a three piece family bathroom.

### Features

Two Double Bedrooms Open-Plan Kitchen/Reception Private Garden Desirable Location Own Front Door Chain Free