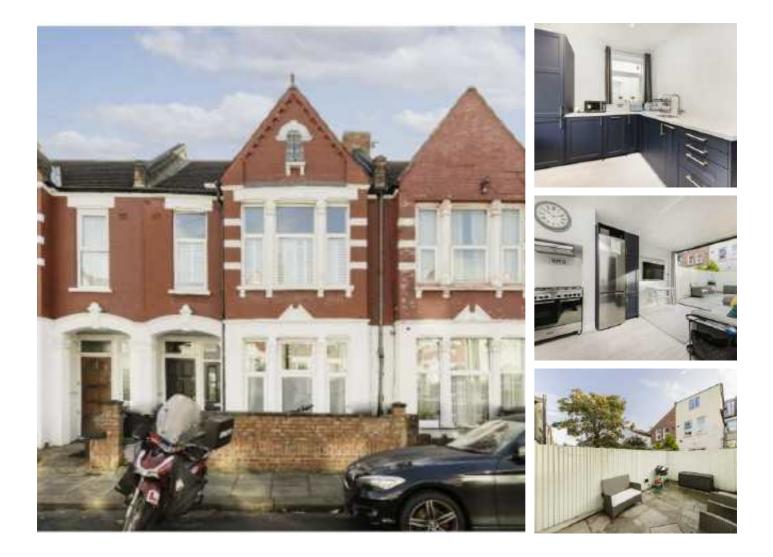

## Heaton Road, CR4 £439,995

A delightful two double bedroom ground floor maisonette in exacting condition throughout having undergone extensive refurbishment by the current owner. The property retains two double bedrooms, an open plan kitchen/reception with a stylish integrated kitchen leading to a private garden and a three piece family bathroom.

Nestled just off the open spaces of Figges Marsh, Heaton Road is perfectly placed for the amenities of London Road and the frequent Thameslink rail services of Tooting mainline station.

### Features

Two Double Bedrooms Open-Plan Kitchen/Reception Private Garden Desirable Location Own Front Door Chain Free