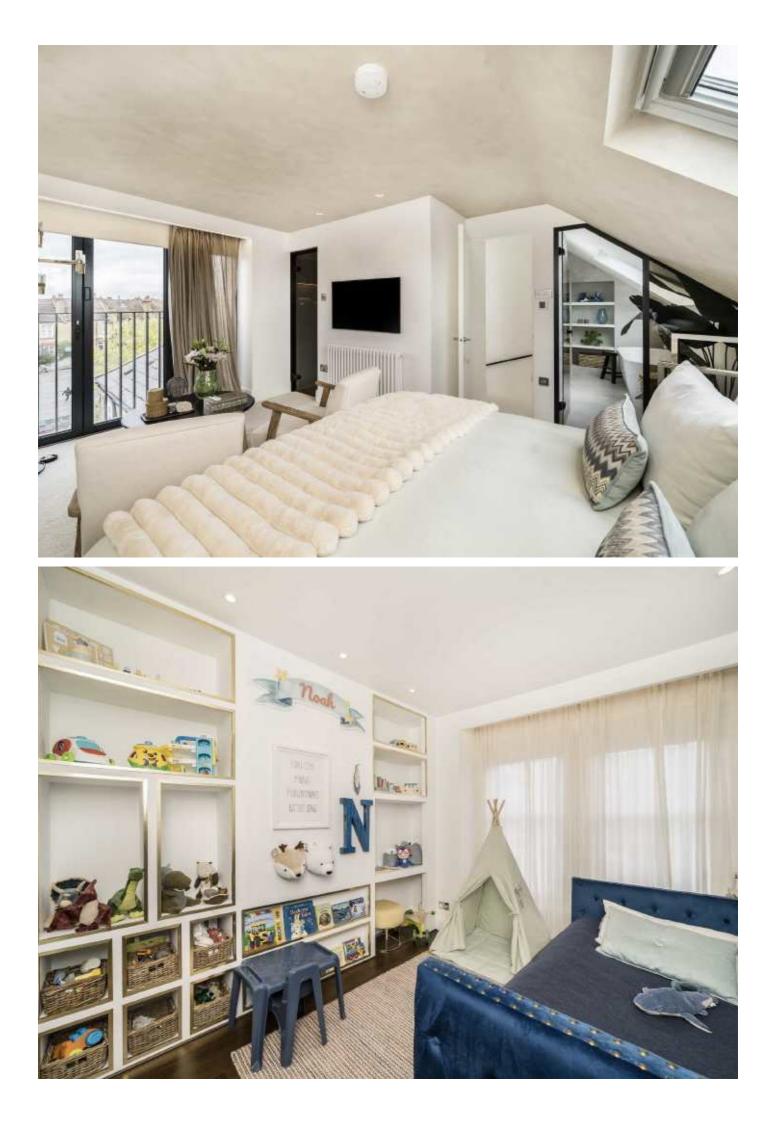

Over the top floor, the property retains a principal suite, complete with a walk-in wardrobe, his and hers four piece bathroom and bi-folding doors complemented by a Juliet balcony. With fitted storage and a larger than average footprint, there is a comfortable sleeping area.