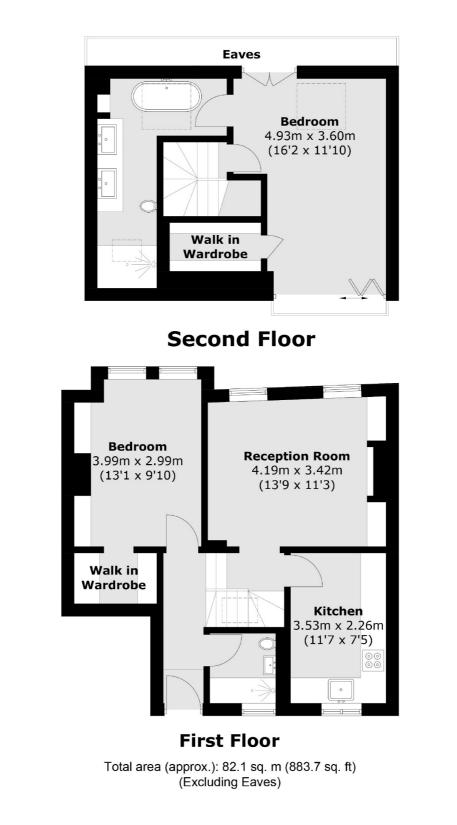

## **Undine Street, SW17**

Set of the first floor of this handsome Victorian building, the property benefits from it's own front door & opens onto a stylish yet well thought out reception room furnished with recessed lighting, bespoke cabinetry and a comfortable dining area. Off the hall a stylish yet contemporary kitchen offers a vast array of wall and base units with integrated appliances and solid worktops. The first floor is further complimented by a family bathroom and a generous double bedroom with a walk in wardrobe.

Over the top floor, the property retains a principal suite, complete with a walk-in wardrobe, his and hers four piece bathroom and bi-folding doors complemented by a Juliet balcony. With fitted storage and a larger than average footprint, there is a comfortable sleeping area.