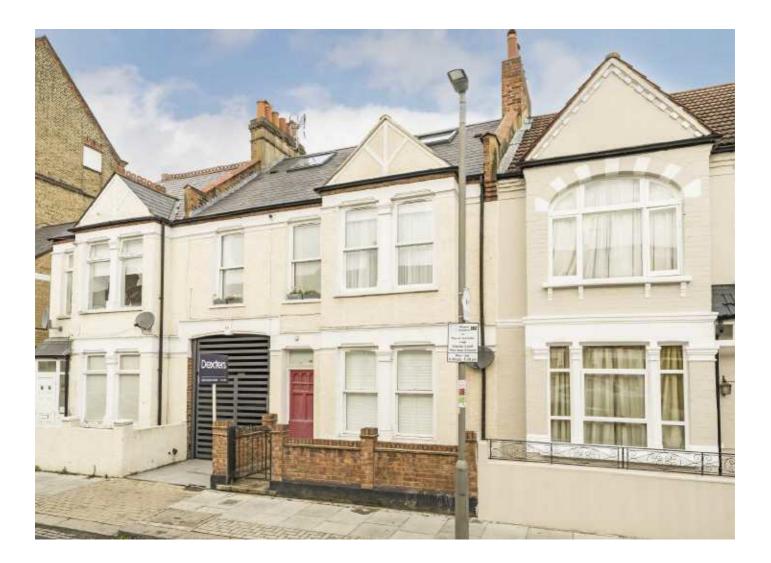

## Undine Street, SW17 £635,000

A truly stunning example of a two double bedroom apartment set in the heart of Tooting in exemplary condition throughout having undergone extensive refurbishment with attention to detail by the current owners.

Undine Street is conveniently located for the vibrant bars, restaurants and boutiques of central Tooting with the excellent transport links of Tooting Broadway Underground station also nearby.

## **Undine Street, SW17**

Set of the first floor of this handsome Victorian building, the property benefits from it's own front door & opens onto a stylish yet well thought out reception room furnished with recessed lighting, bespoke cabinetry and a comfortable dining area. Off the hall a stylish yet contemporary kitchen offers a vast array of wall and base units with integrated appliances and solid worktops. The first floor is further complimented by a family bathroom and a generous double bedroom with a walk in wardrobe.