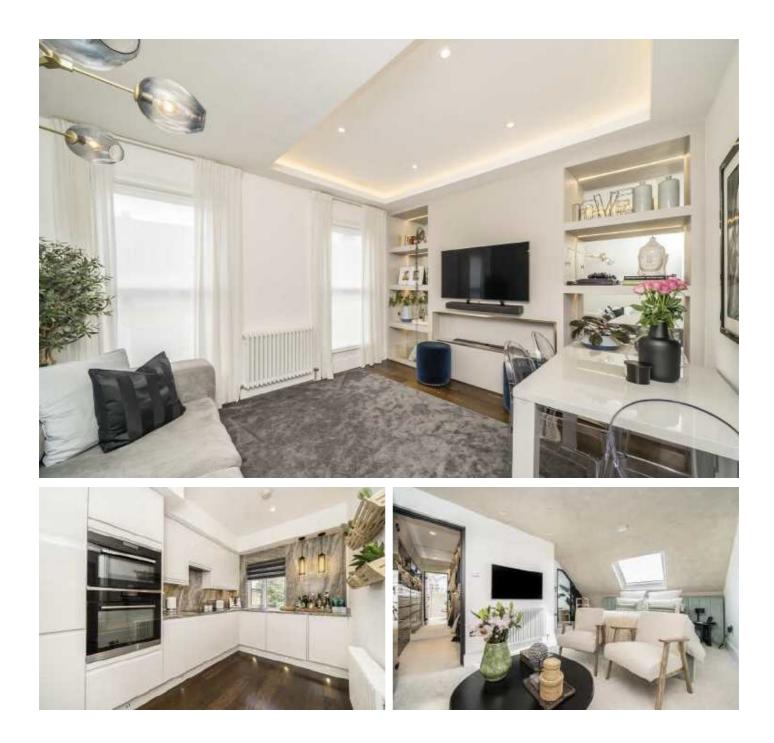

## **Undine Street, SW17**

Set of the first floor of this handsome Victorian building, the property benefits from it's own front door & opens onto a stylish yet well thought out reception room furnished with recessed lighting, bespoke cabinetry and a comfortable dining area. Off the hall a stylish yet contemporary kitchen offers a vast array of wall and base units with integrated appliances and solid worktops. The first floor is further complimented by a family bathroom and a generous double bedroom with a walk in wardrobe.