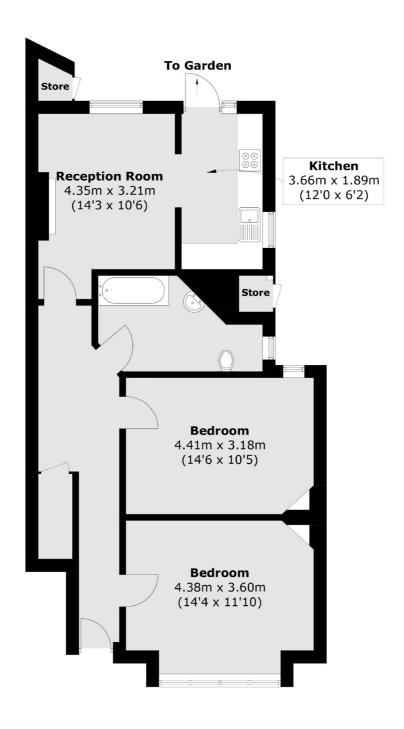

### Idlecombe Road, London, SW17

Total area (approx.): 71.5 sq. m (769.6 sq. ft) Outside Store: 1.3 sq. m (14.0 sq. ft)