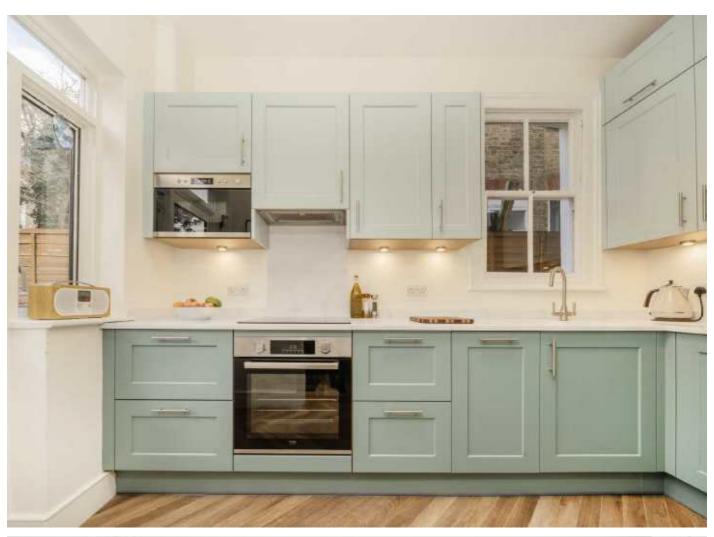

### **Idlecombe Road, SW17**

The property has been lovingly maintained by the current owners and welcomes you in via a spacious hallway and handsome exterior with accommodation comprising of a generous reception room with a period fireplace, a comfortable seating & dining area with through access to a modern & stylish kitchen with wall and base units and integrated appliances.