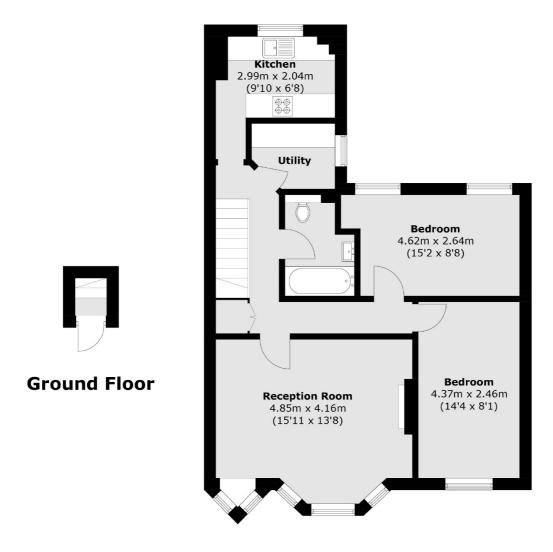

#### **First Floor**

Total area (approx.): 68.9 sq. m (741.5 sq. ft)

Tooting

London

Sales

SW17 ORG

020 8545 8582

48 Tooting High Street