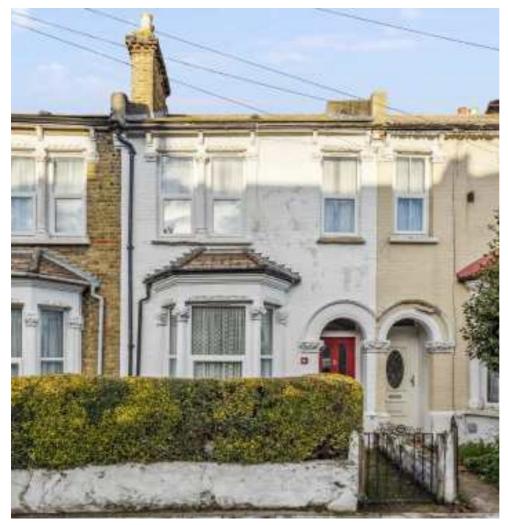

## Selkirk Road, SW17 £700,000

A superb example of an Edwardian home in the heart of Tooting retaining all of it's original features with accommodation that extends to 1,152 sqft. The property retains a front reception room and downstairs bathroom, a dining area with a kitchen at the rear and three bedrooms over the first floor with an abundance of scope for further alterations and extensions (STPP).

Selkirk Road is conveniently located for the bustling shops, bars and amenities of central Tooting with the infamous Tooting Market also on the doorstep. Excellent transport links of Tooting Broadway Underground tube station is also within walking distance.