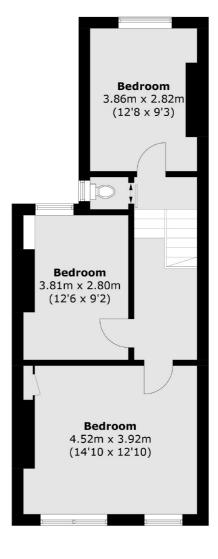

### **First Floor**

Total area (approx.): 107.1 sq. m (1,152.7 sq. ft) External Storage area (approx.): 0.6 sq. m (6.4 sq. ft)