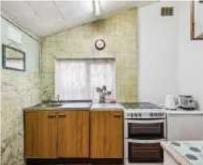

## Selkirk Road, SW17 £700,000

A superb example of an Edwardian home in the heart of Tooting retaining all of it's original features with accommodation that extends to 1,152 sqft. The property retains a front reception room and downstairs bathroom, a dining area with a kitchen at the rear and three bedrooms over the first floor with an abundance of scope for further alterations and extensions (STPP).